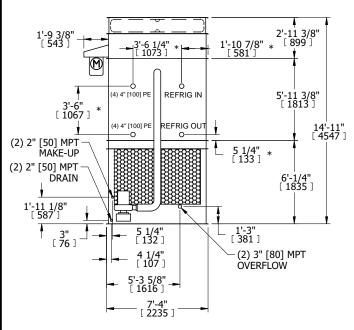

| UNIT    | CONDENSER |           |
|---------|-----------|-----------|
| MODEL # | ATC-1004E | SCALE NTS |

EVAPCO, INC. Evapeo

DWG. #

CW4C073612-DRA-ST

SERIAL #

DATE 3/13/2025

REV.

- 1. (M)- FAN MOTOR LOCATION
- 2. HEAVIEST SECTION IS FAN/CASING SECTION
- 3. MPT DENOTES MALE PIPE THREAD FPT DENOTES FEMALE PIPE THREAD BFW DENOTES BEVELED FOR WELDING **GVD DENOTES GROOVED** FLG DENOTES FLANGE PE DENOTES PLAIN END
- 4. +UNIT WEIGHT DOES NOT INCLUDE ACCESSORIES (SEE ACCESSORY DRAWINGS)
- 5. MAKE-UP WATER PRESSURE 20 psi MIN [137 kPa], 50 psi MAX [344 kPa]
- 6. \*-APPROXIMATE DIMENSIONS DO NOT USE FOR PRE-FABRICATION OF CONNECTING
- 7. 3/4" [19mm] DIA. MOUNTING HOLES. REFER TO RECOMMENDED STEEL SUPPORT DRAWING.
- 8. DIMENSIONS LISTED AS FOLLOWS: **ENGLISH FT-IN** METRIC [mm]