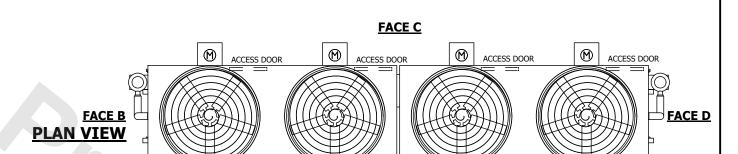

**FACE A** 

**FACE** A **FACE B** 

DRAWN BY: **SHIPPING** NO. OF SHIPPING SECTIONS OPERATING HEAVIEST SECTION TAM 55680 lbs+ [25260] kg+ 60430 lbs+ [27415] kg+ 22040 lbs+ [10000] kg+ WEIGHT WEIGHT WEIGHT