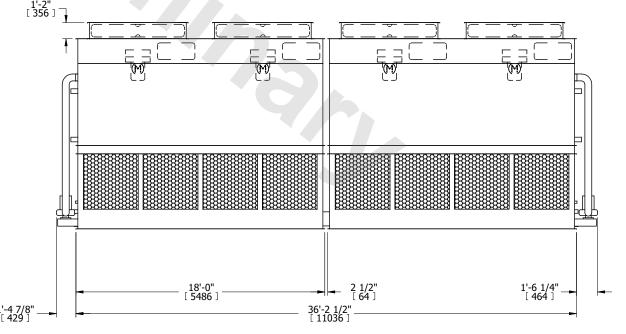

| UNIT    | CONDENSER |           |
|---------|-----------|-----------|
| MODEL # | ATC-1004E | SCALE NTS |

EVAPCO, INC. Evapeo

DWG. #

CW4C073612-DRA-ST

SERIAL #

DATE 3/13/2025

REV.

- 1. (M)- FAN MOTOR LOCATION
- 2. HEAVIEST SECTION IS FAN/CASING SECTION
- 3. MPT DENOTES MALE PIPE THREAD FPT DENOTES FEMALE PIPE THREAD BFW DENOTES BEVELED FOR WELDING **GVD DENOTES GROOVED** FLG DENOTES FLANGE PE DENOTES PLAIN END
- 4. +UNIT WEIGHT DOES NOT INCLUDE ACCESSORIES (SEE ACCESSORY DRAWINGS)
- 5. MAKE-UP WATER PRESSURE 20 psi MIN [137 kPa], 50 psi MAX [344 kPa]
- 6. \*-APPROXIMATE DIMENSIONS DO NOT USE FOR PRE-FABRICATION OF CONNECTING
- 7. 3/4" [19mm] DIA. MOUNTING HOLES. REFER TO RECOMMENDED STEEL SUPPORT DRAWING.
- 8. DIMENSIONS LISTED AS FOLLOWS: **ENGLISH FT-IN** METRIC [mm]

**FACE A** 

**FACE** A **FACE B** 

DRAWN BY: **SHIPPING** NO. OF SHIPPING SECTIONS OPERATING HEAVIEST SECTION TAM 55680 lbs+ [25260] kg+ 60430 lbs+ [27415] kg+ 22040 lbs+ [10000] kg+ WEIGHT WEIGHT WEIGHT