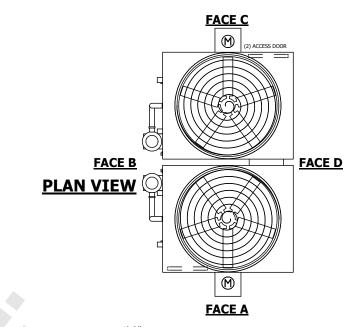

## NOTES:

- 1. (M)- FAN MOTOR LOCATION
- 2. HEAVIEST SECTION IS FAN/CASING SECTION
- 3. MPT DENOTES MALE PIPE THREAD FPT DENOTES FEMALE PIPE THREAD BFW DENOTES BEVELED FOR WELDING **GVD DENOTES GROOVED** FLG DENOTES FLANGE PE DENOTES PLAIN END
- 4. +UNIT WEIGHT DOES NOT INCLUDE ACCESSORIES (SEE ACCESSORY DRAWINGS)
- 5. MAKE-UP WATER PRESSURE 20 psi MIN [137 kPa], 50 psi MAX [344 kPa]
- 6. \*-APPROXIMATE DIMENSIONS DO NOT USE FOR PRE-FABRICATION OF CONNECTING
- 7. 3/4" [19mm] DIA. MOUNTING HOLES. REFER TO RECOMMENDED STEEL SUPPORT DRAWING.
- 8. DIMENSIONS LISTED AS FOLLOWS: **ENGLISH FT-IN** METRIC [mm]