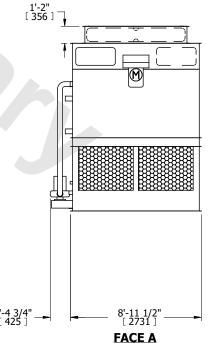

## NOTES:

- 1. (M)- FAN MOTOR LOCATION
- 2. HEAVIEST SECTION IS FAN/CASING SECTION
- 3. MPT DENOTES MALE PIPE THREAD FPT DENOTES FEMALE PIPE THREAD BFW DENOTES BEVELED FOR WELDING **GVD DENOTES GROOVED** FLG DENOTES FLANGE PE DENOTES PLAIN END
- 4. +UNIT WEIGHT DOES NOT INCLUDE ACCESSORIES (SEE ACCESSORY DRAWINGS)
- 5. MAKE-UP WATER PRESSURE 20 psi MIN [137 kPa], 50 psi MAX [344 kPa]
- 6. \*-APPROXIMATE DIMENSIONS DO NOT USE FOR PRE-FABRICATION OF CONNECTING
- 7. 3/4" [19mm] DIA. MOUNTING HOLES. REFER TO RECOMMENDED STEEL SUPPORT DRAWING.
- 8. DIMENSIONS LISTED AS FOLLOWS: **ENGLISH FT-IN** METRIC [mm]