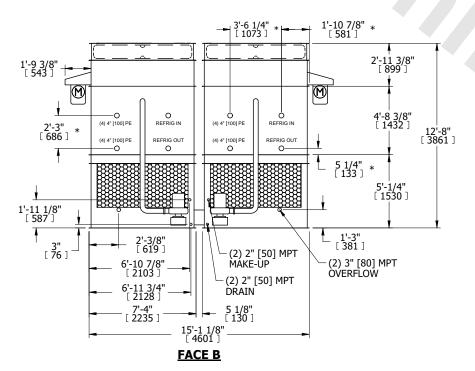

## NOTES:

- 1. (M)- FAN MOTOR LOCATION
- 2. HEAVIEST SECTION IS FAN/CASING SECTION
- 3. MPT DENOTES MALE PIPE THREAD FPT DENOTES FEMALE PIPE THREAD BFW DENOTES BEVELED FOR WELDING **GVD DENOTES GROOVED** FLG DENOTES FLANGE PE DENOTES PLAIN END
- 4. +UNIT WEIGHT DOES NOT INCLUDE ACCESSORIES (SEE ACCESSORY DRAWINGS)
- 5. MAKE-UP WATER PRESSURE 20 psi MIN [137 kPa], 50 psi MAX [344 kPa]
- 6. \*-APPROXIMATE DIMENSIONS DO NOT USE FOR PRE-FABRICATION OF CONNECTING
- 7. 3/4" [19mm] DIA. MOUNTING HOLES. REFER TO RECOMMENDED STEEL SUPPORT DRAWING.
- 8. DIMENSIONS LISTED AS FOLLOWS: **ENGLISH FT-IN** METRIC [mm]