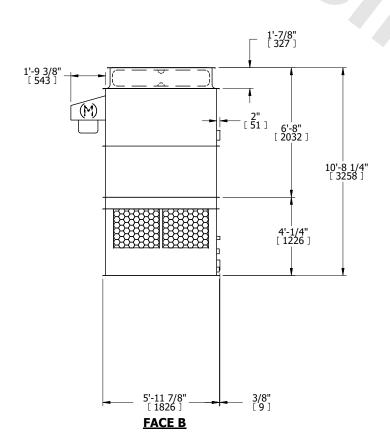

## NOTES:

- 1. (M)- FAN MOTOR LOCATION
- 2. HÉAVIEST SECTION IS UPPER SECTION
- 3. MPT DENOTES MALE PIPE THREAD FPT DENOTES FEMALE PIPE THREAD BFW DENOTES BEVELED FOR WELDING GVD DENOTES GROOVED FLG DENOTES FLANGE
- 4. +UNIT WEIGHT DOES NOT INCLUDE ACCESSORIES (SEE ACCESSORY DRAWINGS)
- 5. MAKE-UP WATER PRESSURE 20 psi MIN [137 kPa], 50 psi MAX [344 kPa]
- 6. 3/4" [19MM] DIA. MOUNTING HOLES. REFER TO RECOMENDED STEEL SUPPORT DRAWING.
- 7. DIMENSIONS LISTED AS FOLLOWS: ENGLISH FT-IN [METRIC] [mm]