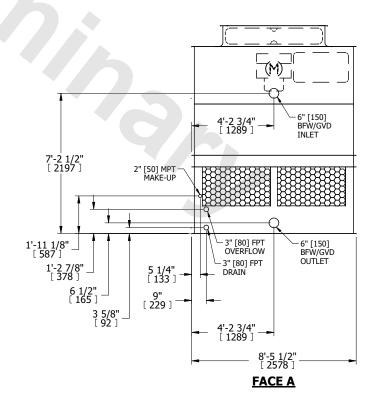

## NOTES:

- 1. (M)- FAN MOTOR LOCATION
- 2. HÉAVIEST SECTION IS UPPER SECTION
- 3. MPT DENOTES MALE PIPE THREAD FPT DENOTES FEMALE PIPE THREAD BFW DENOTES BEVELED FOR WELDING GVD DENOTES GROOVED FLG DENOTES FLANGE
- 4. +UNIT WEIGHT DOES NOT INCLUDE ACCESSORIES (SEE ACCESSORY DRAWINGS)
- 5. MAKE-UP WATER PRESSURE 20 psi MIN [137 kPa], 50 psi MAX [344 kPa]
- 6. 3/4" [19MM] DIA. MOUNTING HOLES. REFER TO RECOMENDED STEEL SUPPORT DRAWING.
- 7. DIMENSIONS LISTED AS FOLLOWS: ENGLISH FT-IN [METRIC] [mm]

## **FACE A**

SHIPPING WEIGHT 3140 lbs+ [1425] kg+

OPERATING WEIGHT

5180 lbs+ [2350] kg+

HEAVIEST SECTION WEIGHT

2010 lbs+ [915] kg+

NO. OF SHIPPING SECTIONS

DRAWN BY: JLG