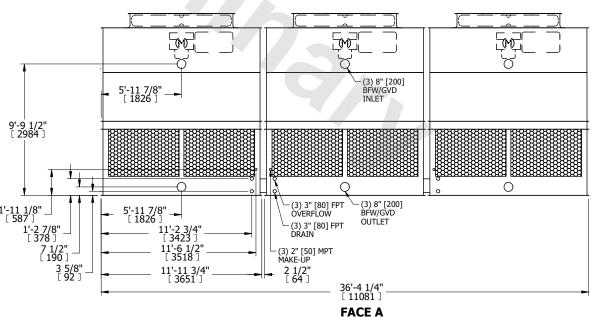

## **FACE A**

**FACE C** 

SHIPPING WEIGHT 17580 lbs+ [7975] kg+ OPERATING WEIGHT

29160 lbs+ [13230] kg+

HEAVIEST SECTION WEIGHT

3960 lbs+ [1800] kg+

NO. OF SHIPPING SECTIONS

DRAWN BY: JLG

## NOTES:

- 1. (M)- FAN MOTOR LOCATION
- 2. HÉAVIEST SECTION IS UPPER SECTION
- 3. MPT DENOTES MALE PIPE THREAD FPT DENOTES FEMALE PIPE THREAD BFW DENOTES BEVELED FOR WELDING GVD DENOTES GROOVED FLG DENOTES FLANGE
- 4. +UNIT WEIGHT DOES NOT INCLUDE ACCESSORIES (SEE ACCESSORY DRAWINGS)
- 5. MAKE-UP WATER PRESSURE 20 psi MIN [137 kPa], 50 psi MAX [344 kPa]
- 6. 3/4" [19MM] DIA. MOUNTING HOLES. REFER TO RECOMENDED STEEL SUPPORT DRAWING.
- 7. DIMENSIONS LISTED AS FOLLOWS: ENGLISH FT-IN