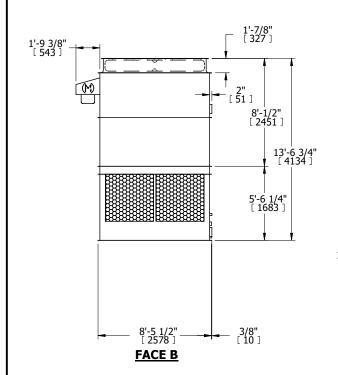

[METRIC] [mm]

FACE B
PLAN VIEW

FACE D

## **FACE A**

**FACE C** 

SHIPPING WEIGHT 17580 lbs+ [7975] kg+ OPERATING WEIGHT

29160 lbs+ [13230] kg+

HEAVIEST SECTION WEIGHT

3960 lbs+ [1800] kg+

NO. OF SHIPPING SECTIONS

DRAWN BY: JLG

## NOTES:

- 1. (M)- FAN MOTOR LOCATION
- 2. HÉAVIEST SECTION IS UPPER SECTION
- 3. MPT DENOTES MALE PIPE THREAD FPT DENOTES FEMALE PIPE THREAD BFW DENOTES BEVELED FOR WELDING GVD DENOTES GROOVED FLG DENOTES FLANGE
- 4. +UNIT WEIGHT DOES NOT INCLUDE ACCESSORIES (SEE ACCESSORY DRAWINGS)
- 5. MAKE-UP WATER PRESSURE 20 psi MIN [137 kPa], 50 psi MAX [344 kPa]
- 6. 3/4" [19MM] DIA. MOUNTING HOLES. REFER TO RECOMENDED STEEL SUPPORT DRAWING.
- 7. DIMENSIONS LISTED AS FOLLOWS: ENGLISH FT-IN