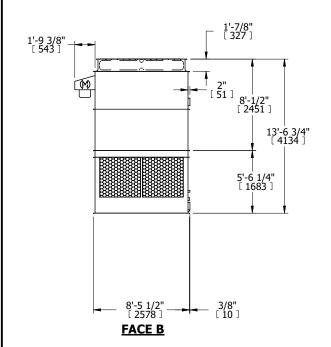

## NOTES:

- 1. (M)- FAN MOTOR LOCATION
- 2. HÉAVIEST SECTION IS UPPER SECTION
- 3. MPT DENOTES MALE PIPE THREAD FPT DENOTES FEMALE PIPE THREAD BFW DENOTES BEVELED FOR WELDING GVD DENOTES GROOVED FLG DENOTES FLANGE
- 4. +UNIT WEIGHT DOES NOT INCLUDE ACCESSORIES (SEE ACCESSORY DRAWINGS)
- 5. MAKE-UP WATER PRESSURE 20 psi MIN [137 kPa], 50 psi MAX [344 kPa]
- 6. 3/4" [19MM] DIA. MOUNTING HOLES. REFER TO RECOMENDED STEEL SUPPORT DRAWING.
- 7. DIMENSIONS LISTED AS FOLLOWS: ENGLISH FT-IN [METRIC] [mm]