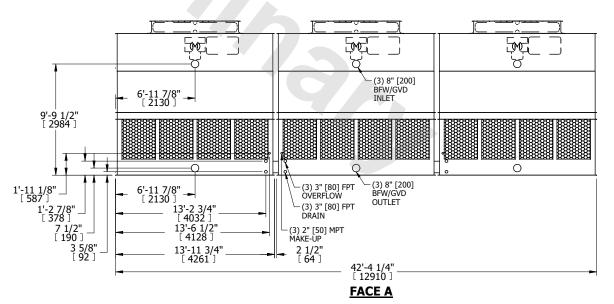

## NOTES:

- 1. (M)- FAN MOTOR LOCATION
- 2. HÉAVIEST SECTION IS UPPER SECTION
- 3. MPT DENOTES MALE PIPE THREAD FPT DENOTES FEMALE PIPE THREAD BFW DENOTES BEVELED FOR WELDING GVD DENOTES GROOVED FLG DENOTES FLANGE
- 4. +UNIT WEIGHT DOES NOT INCLUDE ACCESSORIES (SEE ACCESSORY DRAWINGS)
- 5. MAKE-UP WATER PRESSURE 20 psi MIN [137 kPa], 50 psi MAX [344 kPa]
- 6. 3/4" [19MM] DIA. MOUNTING HOLES. REFER TO RECOMENDED STEEL SUPPORT DRAWING.
- 7. DIMENSIONS LISTED AS FOLLOWS: ENGLISH FT-IN [METRIC] [mm]

## **FACE A**

OPERATING WEIGHT

32760 lbs+ [14860] kg+

HEAVIEST SECTION WEIGHT

4280 lbs+ [1945] kg+

NO. OF SHIPPING SECTIONS

DRAWN BY: JLG