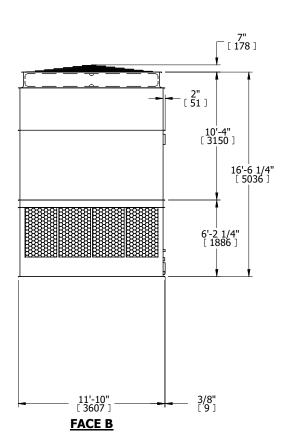

## **FACE C**

**FACE B PLAN VIEW** 

**FACE D** 

**FACE A** 

DRAWN BY: KDS SHIPPING NO. OF SHIPPING SECTIONS OPERATING HEAVIEST SECTION 12660 lbs+ [5745] kg+ 21930 lbs+ [9950] kg+ 8760 lbs+ [3975] kg+ WEIGHT WEIGHT WEIGHT