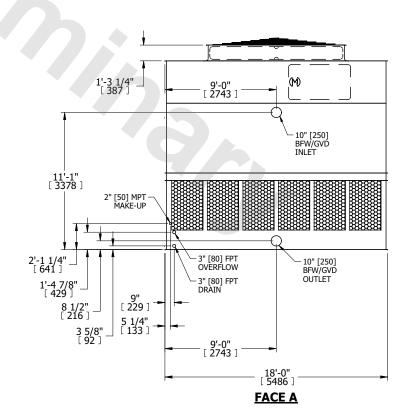

## NOTES:

- 1. (M)- FAN MOTOR LOCATION
- 2. HÉAVIEST SECTION IS UPPER SECTION
- 3. MPT DENOTES MALE PIPE THREAD FPT DENOTES FEMALE PIPE THREAD BFW DENOTES BEVELED FOR WELDING **GVD DENOTES GROOVED** FLG DENOTES FLANGE
- 4. +UNIT WEIGHT DOES NOT INCLUDE ACCESSORIES (SEE ACCESSORY DRAWINGS)
- 5. MAKE-UP WATER PRESSURE 20 psi MIN [137 kPa], 50 psi MAX [344 kPa]
- 6. 3/4" [19MM] DIA. MOUNTING HOLES. REFER TO RECOMMENDED STEEL SUPPORT
- 7. DIMENSIONS LISTED AS FOLLOWS: **ENGLISH FT-IN** [METRIC] [mm]

## **FACE C**

**FACE B PLAN VIEW** 

**FACE D** 

**FACE A** 

DRAWN BY: KDS SHIPPING NO. OF SHIPPING SECTIONS OPERATING HEAVIEST SECTION 12660 lbs+ [5745] kg+ 21930 lbs+ [9950] kg+ 8760 lbs+ [3975] kg+ WEIGHT WEIGHT WEIGHT