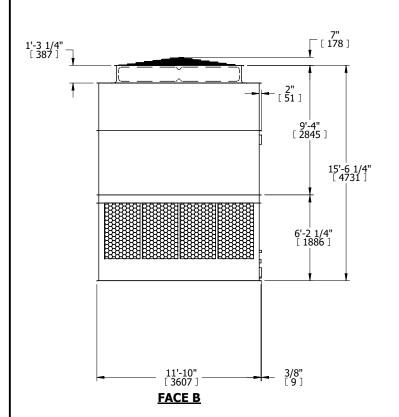

## **FACE C**

FACE B
PLAN VIEW

FACE D

**FACE A** 

SHIPPING WEIGHT 16160 lbs+ [7335] kg+ OPERATING WEIGHT 28580 lbs+ [12965] kg+ HEAVIEST SECTION WEIGHT 5540 lbs+ [2515] kg+ NO. OF SHIPPING SECTIONS 4 DRAWN BY: KDS