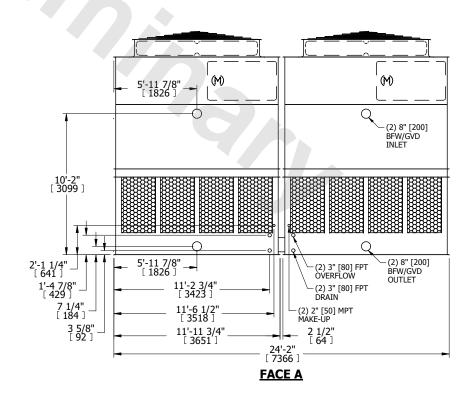

## NOTES:

- 1. (M)- FAN MOTOR LOCATION
- 2. HÉAVIEST SECTION IS UPPER SECTION
- 3. MPT DENOTES MALE PIPE THREAD
  FPT DENOTES FEMALE PIPE THREAD
  BFW DENOTES BEVELED FOR WELDING
  GVD DENOTES GROOVED
  FLG DENOTES FLANGE
- 4. +UNIT WEIGHT DOES NOT INCLUDE ACCESSORIES (SEE ACCESSORY DRAWINGS)
- 5. MAKE-UP WATER PRESSURE 20 psi MIN [137 kPa], 50 psi MAX [344 kPa]
- 6. 3/4" [19MM] DIA. MOUNTING HOLES. REFER TO RECOMMENDED STEEL SUPPORT DRAWING
- 7. DIMENSIONS LISTED AS FOLLOWS: ENGLISH FT-IN [METRIC] [mm]

## **FACE C**

FACE B
PLAN VIEW

FACE D

**FACE A** 

SHIPPING WEIGHT 16160 lbs+ [7335] kg+ OPERATING WEIGHT 28580 lbs+ [12965] kg+ HEAVIEST SECTION WEIGHT 5540 lbs+ [2515] kg+ NO. OF SHIPPING SECTIONS 4 DRAWN BY: KDS