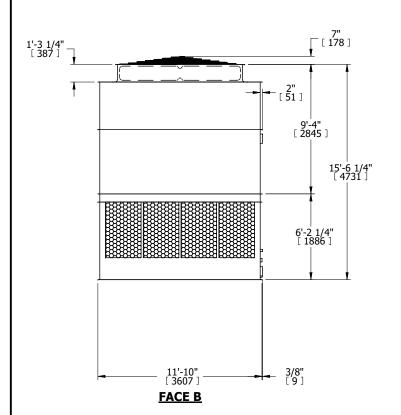

## NOTES:

- 1. (M)- FAN MOTOR LOCATION
- 2. HÉAVIEST SECTION IS UPPER SECTION
- 3. MPT DENOTES MALE PIPE THREAD
  FPT DENOTES FEMALE PIPE THREAD
  BFW DENOTES BEVELED FOR WELDING
  GVD DENOTES GROOVED
  FLG DENOTES FLANGE
- 4. +UNIT WEIGHT DOES NOT INCLUDE ACCESSORIES (SEE ACCESSORY DRAWINGS)
- 5. MAKE-UP WATER PRESSURE 20 psi MIN [137 kPa], 50 psi MAX [344 kPa]
- 6. 3/4" [19MM] DIA. MOUNTING HOLES. REFER TO RECOMMENDED STEEL SUPPORT DRAWING
- 7. DIMENSIONS LISTED AS FOLLOWS: ENGLISH FT-IN [METRIC] [mm]

## **FACE C**

FACE B PLAN VIEW

FACE D

**FACE A** 

SHIPPING WEIGHT 16360 lbs+ [7425] kg+ OPERATING WEIGHT 28780 lbs+ [13055] kg+ HEAVIEST SECTION WEIGHT 5640 lbs+ [2560] kg+ NO. OF SHIPPING SECTIONS 4 DRAWN BY: KDS