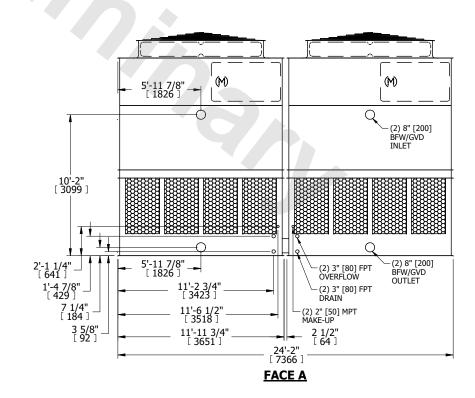

## NOTES:

- 1. (M)- FAN MOTOR LOCATION
- 2. HÉAVIEST SECTION IS UPPER SECTION
- 3. MPT DENOTES MALE PIPE THREAD
  FPT DENOTES FEMALE PIPE THREAD
  BFW DENOTES BEVELED FOR WELDING
  GVD DENOTES GROOVED
  FLG DENOTES FLANGE
- 4. +UNIT WEIGHT DOES NOT INCLUDE ACCESSORIES (SEE ACCESSORY DRAWINGS)
- 5. MAKE-UP WATER PRESSURE 20 psi MIN [137 kPa], 50 psi MAX [344 kPa]
- 6. 3/4" [19MM] DIA. MOUNTING HOLES. REFER TO RECOMMENDED STEEL SUPPORT DRAWING
- 7. DIMENSIONS LISTED AS FOLLOWS: ENGLISH FT-IN [METRIC] [mm]

## **FACE C**

FACE B PLAN VIEW

FACE D

**FACE A** 

SHIPPING WEIGHT 16360 lbs+ [7425] kg+ OPERATING WEIGHT 28780 lbs+ [13055] kg+ HEAVIEST SECTION WEIGHT 5640 lbs+ [2560] kg+ NO. OF SHIPPING SECTIONS 4 DRAWN BY: KDS