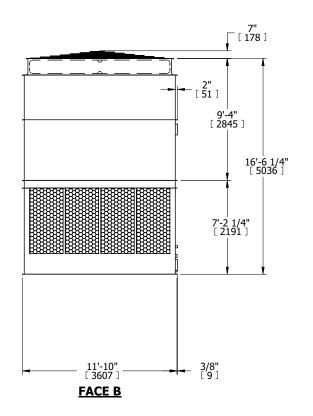

## NOTES:

- 1. (M)- FAN MOTOR LOCATION
- 2. HÉAVIEST SECTION IS UPPER SECTION
- 3. MPT DENOTES MALE PIPE THREAD FPT DENOTES FEMALE PIPE THREAD BFW DENOTES BEVELED FOR WELDING GVD DENOTES GROOVED FLG DENOTES FLANGE
- 4. +UNIT WEIGHT DOES NOT INCLUDE ACCESSORIES (SEE ACCESSORY DRAWINGS)
- 5. MAKE-UP WATER PRESSURE 20 psi MIN [137 kPa], 50 psi MAX [344 kPa]
- 6. 3/4" [19MM] DIA. MOUNTING HOLES. REFER TO RECOMMENDED STEEL SUPPORT DRAWING
- 7. DIMENSIONS LISTED AS FOLLOWS: ENGLISH FT-IN [METRIC] [mm]

## FACE C

FACE B

FACE D

**FACE A** 

SHIPPING WEIGHT 18660 lbs+ [8465] kg+ OPERATING WEIGHT 33320 lbs+ [15115] kg+ HEAVIEST SECTION WEIGHT 6280 lbs+ [2850] kg+ NO. OF SHIPPING SECTIONS 4 DRAWN BY: KDS