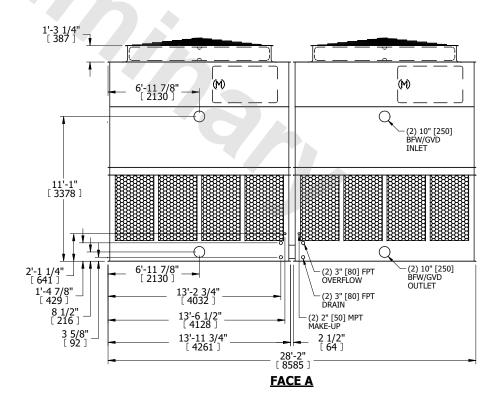

## NOTES:

- 1. (M)- FAN MOTOR LOCATION
- 2. HÉAVIEST SECTION IS UPPER SECTION
- 3. MPT DENOTES MALE PIPE THREAD FPT DENOTES FEMALE PIPE THREAD BFW DENOTES BEVELED FOR WELDING GVD DENOTES GROOVED FLG DENOTES FLANGE
- 4. +UNIT WEIGHT DOES NOT INCLUDE ACCESSORIES (SEE ACCESSORY DRAWINGS)
- 5. MAKE-UP WATER PRESSURE 20 psi MIN [137 kPa], 50 psi MAX [344 kPa]
- 6. 3/4" [19MM] DIA. MOUNTING HOLES. REFER TO RECOMMENDED STEEL SUPPORT DRAWING
- 7. DIMENSIONS LISTED AS FOLLOWS: ENGLISH FT-IN [METRIC] [mm]

## FACE C

FACE B

FACE D

**FACE A** 

SHIPPING WEIGHT 18660 lbs+ [8465] kg+ OPERATING WEIGHT 33320 lbs+ [15115] kg+ HEAVIEST SECTION WEIGHT 6280 lbs+ [2850] kg+ NO. OF SHIPPING SECTIONS 4 DRAWN BY: KDS