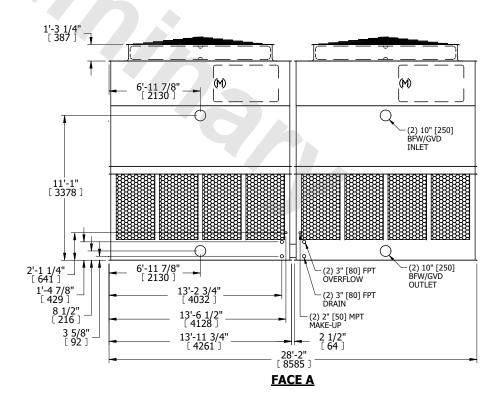

## NOTES:

- 1. (M)- FAN MOTOR LOCATION
- 2. HÉAVIEST SECTION IS UPPER SECTION
- 3. MPT DENOTES MALE PIPE THREAD FPT DENOTES FEMALE PIPE THREAD BFW DENOTES BEVELED FOR WELDING GVD DENOTES GROOVED FLG DENOTES FLANGE
- 4. +UNIT WEIGHT DOES NOT INCLUDE ACCESSORIES (SEE ACCESSORY DRAWINGS)
- 5. MAKE-UP WATER PRESSURE 20 psi MIN [137 kPa], 50 psi MAX [344 kPa]
- 6. 3/4" [19MM] DIA. MOUNTING HOLES. REFER TO RECOMMENDED STEEL SUPPORT DRAWING
- 7. DIMENSIONS LISTED AS FOLLOWS: ENGLISH FT-IN [METRIC] [mm]

## FACE C

FACE B
PLAN VIEW

FACE D

**FACE A** 

SHIPPING WEIGHT 19180 lbs+ [8700] kg+ OPERATING WEIGHT 33840 lbs+ [15350] kg+ HEAVIEST SECTION WEIGHT 6540 lbs+ [2970] kg+ NO. OF SHIPPING SECTIONS 4 DRAWN BY: KDS