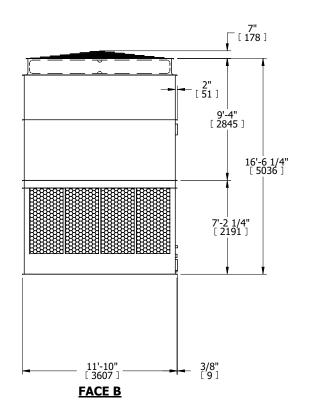

## FACE C

FACE B
PLAN VIEW

FACE D

**FACE A** 

SHIPPING WEIGHT 19180 lbs+ [8700] kg+ OPERATING WEIGHT 33840 lbs+ [15350] kg+ HEAVIEST SECTION WEIGHT 6540 lbs+ [2970] kg+ NO. OF SHIPPING SECTIONS 4 DRAWN BY: KDS