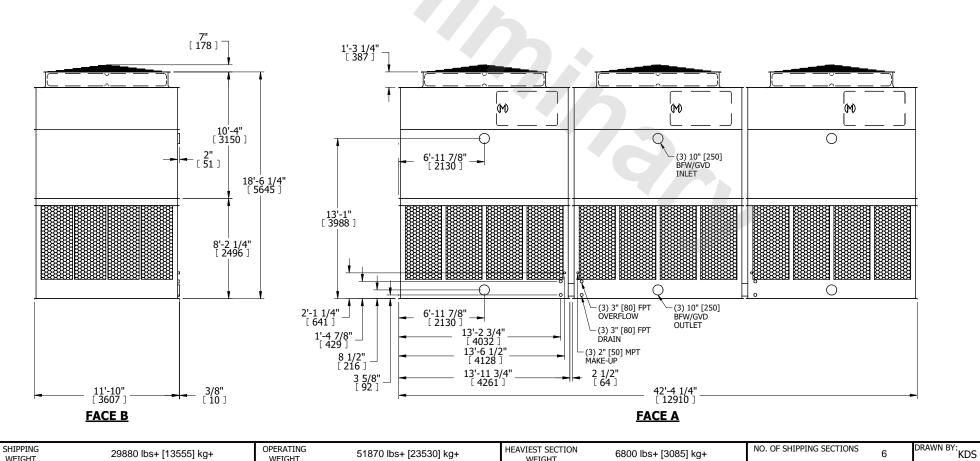

## NOTES:

- 1. (M)- FAN MOTOR LOCATION
- 2. HÉAVIEST SECTION IS UPPER SECTION
- 3. MPT DENOTES MALE PIPE THREAD FPT DENOTES FEMALE PIPE THREAD BFW DENOTES BEVELED FOR WELDING **GVD DENOTES GROOVED** FLG DENOTES FLANGE
- 4. +UNIT WEIGHT DOES NOT INCLUDE ACCESSORIES (SEE ACCESSORY DRAWINGS)
- 5. MAKE-UP WATER PRESSURE 20 psi MIN [137 kPa], 50 psi MAX [344 kPa]
- 6. 3/4" [19MM] DIA. MOUNTING HOLES. REFER TO RECOMMENDED STEEL SUPPORT **DRAWING**

29880 lbs+ [13555] kg+

WEIGHT

WEIGHT

7. DIMENSIONS LISTED AS FOLLOWS: **ENGLISH FT-IN** [METRIC] [mm]

## **FACE A**

6800 lbs+ [3085] kg+

WEIGHT

51870 lbs+ [23530] kg+