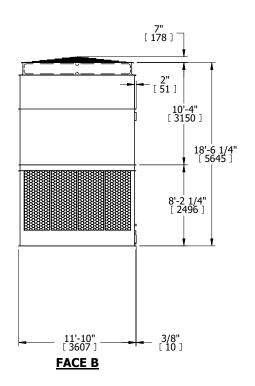

## NOTES:

- 1. (M)- FAN MOTOR LOCATION
- 2. HÉAVIEST SECTION IS UPPER SECTION
- 3. MPT DENOTES MALE PIPE THREAD FPT DENOTES FEMALE PIPE THREAD BFW DENOTES BEVELED FOR WELDING **GVD DENOTES GROOVED** FLG DENOTES FLANGE
- 4. +UNIT WEIGHT DOES NOT INCLUDE ACCESSORIES (SEE ACCESSORY DRAWINGS)
- 5. MAKE-UP WATER PRESSURE
- 20 psi MIN [137 kPa], 50 psi MAX [344 kPa] 6. 3/4" [19MM] DIA. MOUNTING HOLES. REFER TO RECOMMENDED STEEL SUPPORT
- 7. DIMENSIONS LISTED AS FOLLOWS: **ENGLISH FT-IN** [METRIC] [mm]

## **FACE C**

**FACE A** 

DRAWN BY: KDS NO. OF SHIPPING SECTIONS **SHIPPING** OPERATING HEAVIEST SECTION 38820 lbs+ [17610] kg+ 66630 lbs+ [30225] kg+ 8760 lbs+ [3975] kg+ WEIGHT WEIGHT WEIGHT