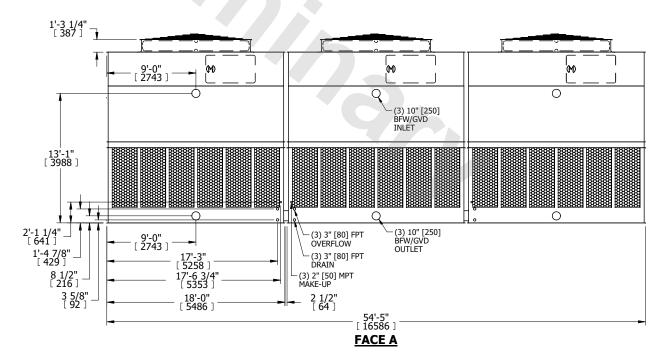

## NOTES:

- 1. (M)- FAN MOTOR LOCATION
- 2. HÉAVIEST SECTION IS UPPER SECTION
- 3. MPT DENOTES MALE PIPE THREAD FPT DENOTES FEMALE PIPE THREAD BFW DENOTES BEVELED FOR WELDING **GVD DENOTES GROOVED** FLG DENOTES FLANGE
- 4. +UNIT WEIGHT DOES NOT INCLUDE ACCESSORIES (SEE ACCESSORY DRAWINGS)
- 5. MAKE-UP WATER PRESSURE
- 20 psi MIN [137 kPa], 50 psi MAX [344 kPa] 6. 3/4" [19MM] DIA. MOUNTING HOLES. REFER TO RECOMMENDED STEEL SUPPORT
- 7. DIMENSIONS LISTED AS FOLLOWS: **ENGLISH FT-IN** [METRIC] [mm]

## **FACE C**

**FACE A** 

DRAWN BY: KDS NO. OF SHIPPING SECTIONS **SHIPPING** OPERATING HEAVIEST SECTION 38820 lbs+ [17610] kg+ 66630 lbs+ [30225] kg+ 8760 lbs+ [3975] kg+ WEIGHT WEIGHT WEIGHT