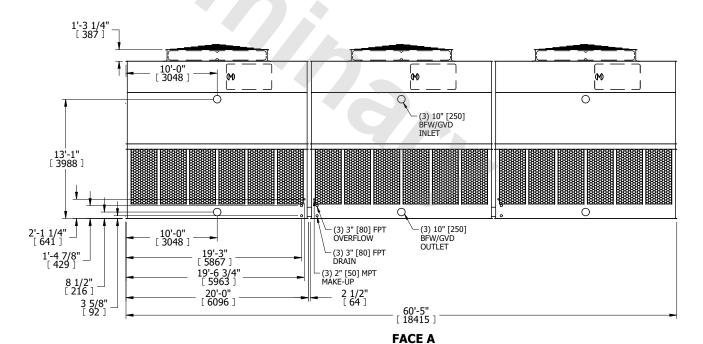

## NOTES:

- 1. (M)- FAN MOTOR LOCATION
- 2. HÉAVIEST SECTION IS UPPER SECTION
- 3. MPT DENOTES MALE PIPE THREAD FPT DENOTES FEMALE PIPE THREAD BFW DENOTES BEVELED FOR WELDING GVD DENOTES GROOVED FLG DENOTES FLANGE
- 4. +UNIT WEIGHT DOES NOT INCLUDE ACCESSORIES (SEE ACCESSORY DRAWINGS)
- 5. MAKE-UP WATER PRESSURE 20 psi MIN [137 kPa], 50 psi MAX [344 kPa]
- 6. 3/4" [19MM] DIA. MOUNTING HOLES. REFER TO RECOMMENDED STEEL SUPPORT DRAWING
- 7. DIMENSIONS LISTED AS FOLLOWS: ENGLISH FT-IN [METRIC] [mm]

**FACE B** 

**PLAN VIEW** 

FACE D

FACE A

SHIPPING WEIGHT 41220 lbs+ [18700] kg+ OPERATING WEIGHT

72420 lbs+ [32850] kg+

HEAVIEST SECTION WEIGHT 9320 lbs+ [4230] kg+

NO. OF SHIPPING SECTIONS