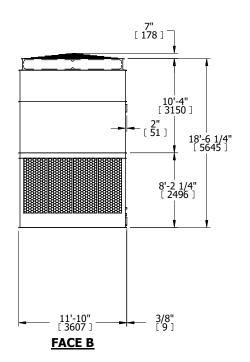

**FACE B** 

**PLAN VIEW** 

FACE D

FACE A

SHIPPING WEIGHT 41220 lbs+ [18700] kg+ OPERATING WEIGHT

72420 lbs+ [32850] kg+

HEAVIEST SECTION WEIGHT 9320 lbs+ [4230] kg+

NO. OF SHIPPING SECTIONS