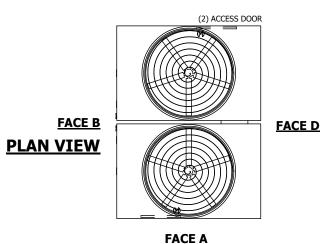

## NOTES:

- 1. (M)- FAN MOTOR LOCATION
- 2. HEAVIEST SECTION IS UPPER SECTION
- 3. MPT DENOTES MALE PIPE THREAD FPT DENOTES FEMALE PIPE THREAD BFW DENOTES BEVELED FOR WELDING GVD DENOTES GROOVED FLG DENOTES FLANGE
- 4. +UNIT WEIGHT DOES NOT INCLUDE ACCESSORIES (SEE ACCESSORY DRAWINGS)
- 5. MAKE-UP WATER PRESSURE 20 psi MIN [137 kPa], 50 psi MAX [344 kPa]
- 6. 3/4" [19MM] DIA. MOUNTING HOLES. REFER TO RECOMMENDED STEEL SUPPORT DRAWING
- 7. DIMENSIONS LISTED AS FOLLOWS: ENGLISH FT-IN [METRIC] [mm]