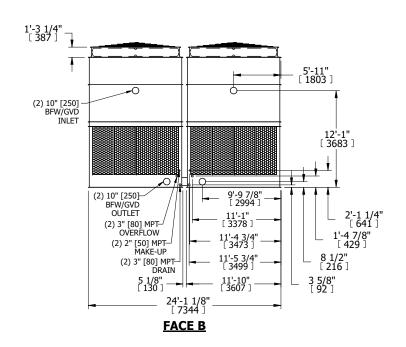

## NOTES:

- 1. (M)- FAN MOTOR LOCATION
- 2. HEAVIEST SECTION IS UPPER SECTION
- 3. MPT DENOTES MALE PIPE THREAD FPT DENOTES FEMALE PIPE THREAD BFW DENOTES BEVELED FOR WELDING GVD DENOTES GROOVED FLG DENOTES FLANGE
- 4. +UNIT WEIGHT DOES NOT INCLUDE ACCESSORIES (SEE ACCESSORY DRAWINGS)
- 5. MAKE-UP WATER PRESSURE 20 psi MIN [137 kPa], 50 psi MAX [344 kPa]
- 6. 3/4" [19MM] DIA. MOUNTING HOLES. REFER TO RECOMMENDED STEEL SUPPORT DRAWING
- 7. DIMENSIONS LISTED AS FOLLOWS: ENGLISH FT-IN [METRIC] [mm]