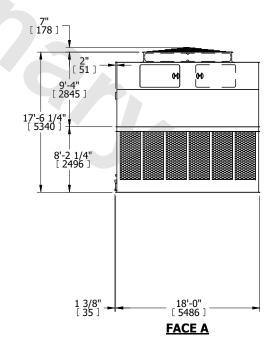

## NOTES:

- 1. (M)- FAN MOTOR LOCATION
- 2. HEAVIEST SECTION IS UPPER SECTION
- 3. MPT DENOTES MALE PIPE THREAD FPT DENOTES FEMALE PIPE THREAD BFW DENOTES BEVELED FOR WELDING **GVD DENOTES GROOVED** FLG DENOTES FLANGE
- 4. +UNIT WEIGHT DOES NOT INCLUDE ACCESSORIES (SEE ACCESSORY DRAWINGS)
- 5. MAKE-UP WATER PRESSURE 20 psi MIN [137 kPa], 50 psi MAX [344 kPa]
- 6. 3/4" [19MM] DIA. MOUNTING HOLES. REFER TO RECOMMENDED STEEL SUPPORT
- 7. DIMENSIONS LISTED AS FOLLOWS: **ENGLISH FT-IN** [METRIC] [mm]

## **FACE C**

DRAWN BY: KDS NO. OF SHIPPING SECTIONS **SHIPPING OPERATING** HEAVIEST SECTION 24800 lbs+ [11250] kg+ 43340 lbs+ [19660] kg+ 8020 lbs+ [3640] kg+ WEIGHT WEIGHT WEIGHT