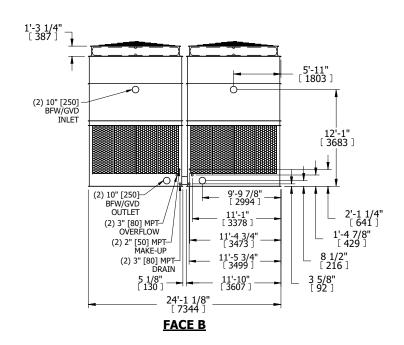

## NOTES:

- 1. (M)- FAN MOTOR LOCATION
- 2. HEAVIEST SECTION IS UPPER SECTION
- 3. MPT DENOTES MALE PIPE THREAD FPT DENOTES FEMALE PIPE THREAD BFW DENOTES BEVELED FOR WELDING **GVD DENOTES GROOVED** FLG DENOTES FLANGE
- 4. +UNIT WEIGHT DOES NOT INCLUDE ACCESSORIES (SEE ACCESSORY DRAWINGS)
- 5. MAKE-UP WATER PRESSURE 20 psi MIN [137 kPa], 50 psi MAX [344 kPa]
- 6. 3/4" [19MM] DIA. MOUNTING HOLES. REFER TO RECOMMENDED STEEL SUPPORT
- 7. DIMENSIONS LISTED AS FOLLOWS: **ENGLISH FT-IN** [METRIC] [mm]

## **FACE C**

DRAWN BY: KDS NO. OF SHIPPING SECTIONS **SHIPPING OPERATING** HEAVIEST SECTION 24800 lbs+ [11250] kg+ 43340 lbs+ [19660] kg+ 8020 lbs+ [3640] kg+ WEIGHT WEIGHT WEIGHT