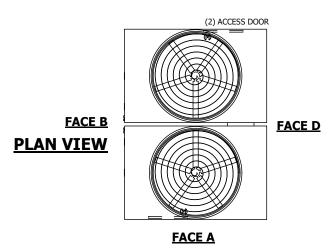

## **FACE C**

DRAWN BY: KDS NO. OF SHIPPING SECTIONS **SHIPPING OPERATING** HEAVIEST SECTION 26500 lbs+ [12025] kg+ 45040 lbs+ [20430] kg+ 8870 lbs+ [4025] kg+ WEIGHT WEIGHT WEIGHT