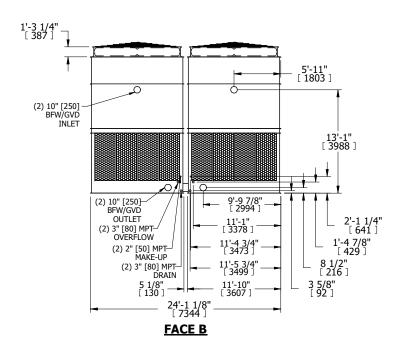

## NOTES:

- 1. (M)- FAN MOTOR LOCATION
- 2. HEAVIEST SECTION IS UPPER SECTION
- 3. MPT DENOTES MALE PIPE THREAD FPT DENOTES FEMALE PIPE THREAD BFW DENOTES BEVELED FOR WELDING **GVD DENOTES GROOVED** FLG DENOTES FLANGE
- 4. +UNIT WEIGHT DOES NOT INCLUDE ACCESSORIES (SEE ACCESSORY DRAWINGS)
- 5. MAKE-UP WATER PRESSURE 20 psi MIN [137 kPa], 50 psi MAX [344 kPa]
- 6. 3/4" [19MM] DIA. MOUNTING HOLES. REFER TO RECOMMENDED STEEL SUPPORT
- 7. DIMENSIONS LISTED AS FOLLOWS: **ENGLISH FT-IN** [METRIC] [mm]

## **FACE C**

DRAWN BY: KDS NO. OF SHIPPING SECTIONS **SHIPPING OPERATING** HEAVIEST SECTION 26500 lbs+ [12025] kg+ 45040 lbs+ [20430] kg+ 8870 lbs+ [4025] kg+ WEIGHT WEIGHT WEIGHT