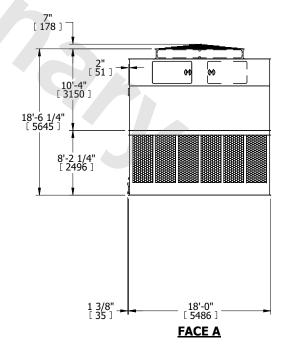

## NOTES:

- 1. (M)- FAN MOTOR LOCATION
- 2. HEAVIEST SECTION IS UPPER SECTION
- 3. MPT DENOTES MALE PIPE THREAD FPT DENOTES FEMALE PIPE THREAD BFW DENOTES BEVELED FOR WELDING **GVD DENOTES GROOVED** FLG DENOTES FLANGE
- 4. +UNIT WEIGHT DOES NOT INCLUDE ACCESSORIES (SEE ACCESSORY DRAWINGS)
- 5. MAKE-UP WATER PRESSURE 20 psi MIN [137 kPa], 50 psi MAX [344 kPa]
- 6. 3/4" [19MM] DIA. MOUNTING HOLES. REFER TO RECOMMENDED STEEL SUPPORT
- 7. DIMENSIONS LISTED AS FOLLOWS: **ENGLISH FT-IN** [METRIC] [mm]

## **FACE C**

DRAWN BY: KDS NO. OF SHIPPING SECTIONS **SHIPPING OPERATING** HEAVIEST SECTION 26500 lbs+ [12025] kg+ 45040 lbs+ [20430] kg+ 8870 lbs+ [4025] kg+ WEIGHT WEIGHT WEIGHT