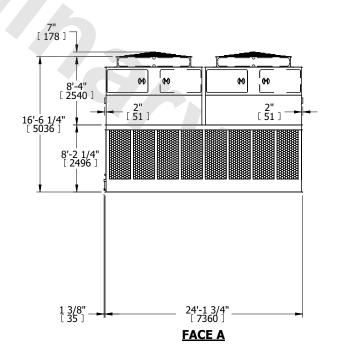

## NOTES:

- 1. (M)- FAN MOTOR LOCATION
- 2. HÉAVIEST SECTION IS UPPER SECTION
- 3. MPT DENOTES MALE PIPE THREAD FPT DENOTES FEMALE PIPE THREAD BFW DENOTES BEVELED FOR WELDING GVD DENOTES GROOVED FLG DENOTES FLANGE
- 4. +UNIT WEIGHT DOES NOT INCLUDE
- ACCESSORIES (SEE ACCESSORY DRAWINGS)
- 5. MAKE-UP WATER PRESSURE
- 20 psi MIN [137 kPa], 50 psi MAX [344 kPa]
- 6. 3/4" [19MM] DIA. MOUNTING HOLES. REFER TO RECOMENDED STEEL SUPPORT DRAWING.
- 7. DIMENSIONS LISTED AS FOLLOWS:

## **FACE A**

SHIPPING WEIGHT 31780 lbs+ [14420] kg+ OPERATING WEIGHT 56100 lbs+ [25450] kg+ HEAVIEST SECTION WEIGHT 5790 lbs+ [2630] kg+ NO. OF SHIPPING SECTIONS 6 DRAWN BY: JLG