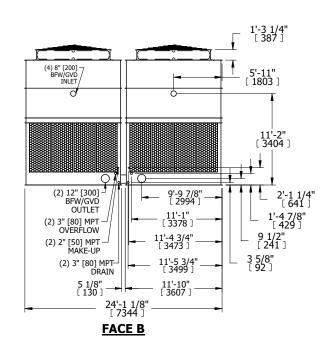

## NOTES:

- 1. (M)- FAN MOTOR LOCATION
- 2. HÉAVIEST SECTION IS UPPER SECTION
- 3. MPT DENOTES MALE PIPE THREAD FPT DENOTES FEMALE PIPE THREAD BFW DENOTES BEVELED FOR WELDING GVD DENOTES GROOVED FLG DENOTES FLANGE
- 4. +UNIT WEIGHT DOES NOT INCLUDE
- ACCESSORIES (SEE ACCESSORY DRAWINGS)
- 5. MAKE-UP WATER PRESSURE
- 20 psi MIN [137 kPa], 50 psi MAX [344 kPa]
- 6. 3/4" [19MM] DIA. MOUNTING HOLES. REFER TO RECOMENDED STEEL SUPPORT DRAWING.
- 7. DIMENSIONS LISTED AS FOLLOWS:

ENGLISH FT-IN [METRIC] [mm]

**FACE B** 

**PLAN VIEW** 