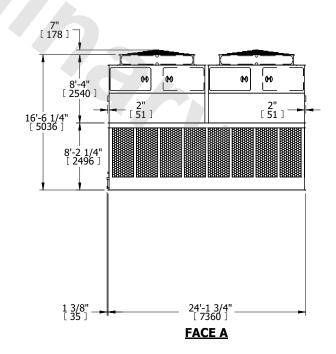

## NOTES:

- 1. (M)- FAN MOTOR LOCATION
- 2. HEAVIEST SECTION IS UPPER SECTION
- 3. MPT DENOTES MALE PIPE THREAD FPT DENOTES FEMALE PIPE THREAD BFW DENOTES BEVELED FOR WELDING GVD DENOTES GROOVED FLG DENOTES FLANGE
- 4. +UNIT WEIGHT DOES NOT INCLUDE
- ACCESSORIES (SEE ACCESSORY DRAWINGS)
- 5. MAKE-UP WATER PRESSURE

[METRIC] [mm]

- 20 psi MIN [137 kPa], 50 psi MAX [344 kPa] 6. 3/4" [19MM] DIA. MOUNTING HOLES. REFER TO
- RECOMENDED STEEL SUPPORT DRAWING.
- 7. DIMENSIONS LISTED AS FOLLOWS: ENGLISH FT-IN

**FACE B** 

**PLAN VIEW** 

## **FACE A**

SHIPPING WEIGHT 32380 lbs+ [14690] kg+ OPERATING WEIGHT 56700 lbs+ [25720] kg+ HEAVIEST SECTION S790 lbs+ [2630] kg+

NO. OF SHIPPING SECTIONS

DRAWN BY: JLG