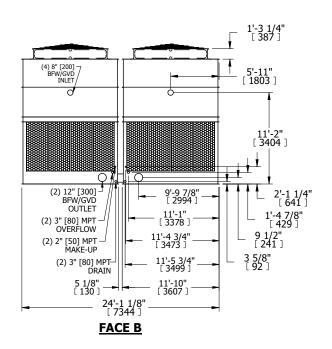

## NOTES:

- 1. (M)- FAN MOTOR LOCATION
- 2. HEAVIEST SECTION IS UPPER SECTION
- 3. MPT DENOTES MALE PIPE THREAD FPT DENOTES FEMALE PIPE THREAD BFW DENOTES BEVELED FOR WELDING GVD DENOTES GROOVED FLG DENOTES FLANGE
- 4. +UNIT WEIGHT DOES NOT INCLUDE
- ACCESSORIES (SEE ACCESSORY DRAWINGS)
- 5. MAKE-UP WATER PRESSURE

[METRIC] [mm]

- 20 psi MIN [137 kPa], 50 psi MAX [344 kPa] 6. 3/4" [19MM] DIA. MOUNTING HOLES. REFER TO
- RECOMENDED STEEL SUPPORT DRAWING.
- 7. DIMENSIONS LISTED AS FOLLOWS: ENGLISH FT-IN

**FACE B** 

**PLAN VIEW** 

## **FACE A**

SHIPPING WEIGHT 32380 lbs+ [14690] kg+ OPERATING WEIGHT 56700 lbs+ [25720] kg+ HEAVIEST SECTION S790 lbs+ [2630] kg+

NO. OF SHIPPING SECTIONS

DRAWN BY: JLG