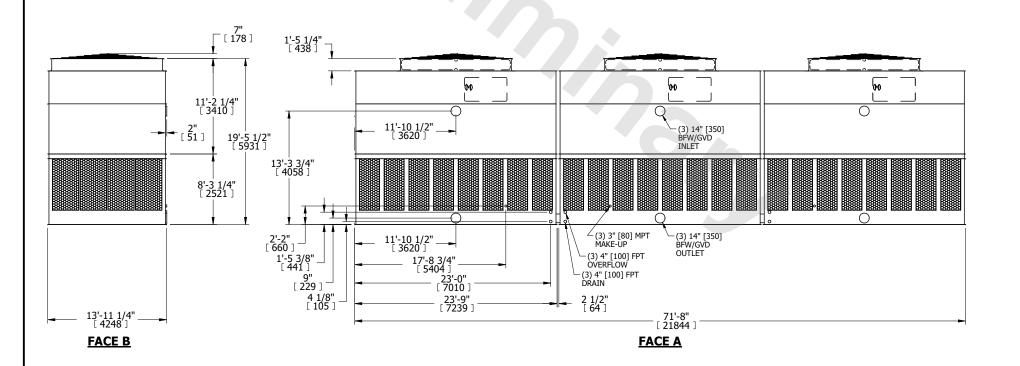

| JNIT    | COOLING TOWER |           |
|---------|---------------|-----------|
| 10del # | AT 314-4P72   | SCALE NTS |

DWG. # REV. T4147248-DRA-ST DATE 3/18/2025 SERIAL #

## NOTES:

- 1. (M)- FAN MOTOR LOCATION
- 2. HÉAVIEST SECTION IS UPPER SECTION
- 3. MPT DENOTES MALE PIPE THREAD FPT DENOTES FEMALE PIPE THREAD BFW DENOTES BEVELED FOR WELDING **GVD DENOTES GROOVED** FLG DENOTES FLANGE PE DENOTES PLAIN END
- 4. +UNIT WEIGHT DOES NOT INCLUDE ACCESSORIES (SEE ACCESSORY DRAWINGS)
- 5. MAKE-UP WATER PRESSURE 20 psi MIN [137 kPa], 50 psi MAX [344 kPa]
- 6. 3/4" [19MM] DIA. MOUNTING HOLES. REFER TO RECOMMENDED STEEL SUPPORT **DRAWING**

7. DIMENSIONS LISTED AS FOLLOWS: **ENGLISH FT-IN** [METRIC] [mm]

**FACE B** 

**FACE C** 

**FACE D** 

**FACE A** 