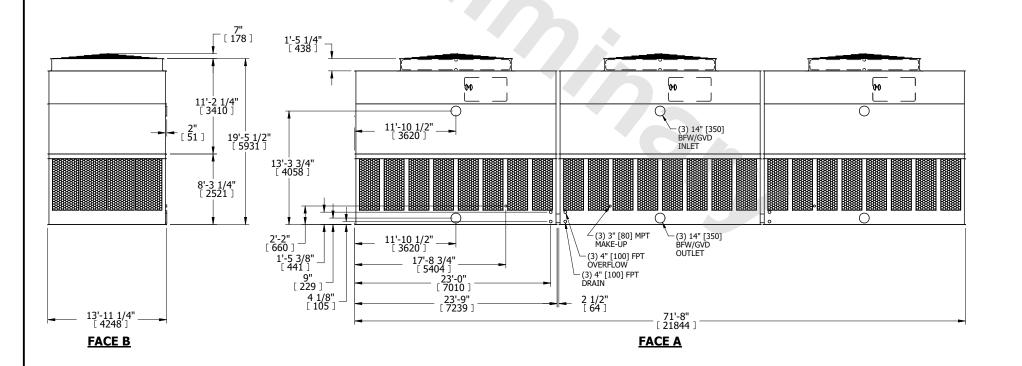

| JNIT    | COOLING TO  | WER       |
|---------|-------------|-----------|
| 10DEL # | AT 314-4Q72 | SCALE NTS |

DWG. # REV. T4147248-DRA-ST DATE 3/17/2025 SERIAL #

## NOTES:

- 1. (M)- FAN MOTOR LOCATION
- 2. HÉAVIEST SECTION IS UPPER SECTION
- 3. MPT DENOTES MALE PIPE THREAD FPT DENOTES FEMALE PIPE THREAD BFW DENOTES BEVELED FOR WELDING **GVD DENOTES GROOVED** FLG DENOTES FLANGE PE DENOTES PLAIN END
- 4. +UNIT WEIGHT DOES NOT INCLUDE ACCESSORIES (SEE ACCESSORY DRAWINGS)
- 5. MAKE-UP WATER PRESSURE 20 psi MIN [137 kPa], 50 psi MAX [344 kPa]
- 6. 3/4" [19MM] DIA. MOUNTING HOLES. REFER TO RECOMMENDED STEEL SUPPORT **DRAWING**

7. DIMENSIONS LISTED AS FOLLOWS: **ENGLISH FT-IN** [METRIC] [mm]

**FACE B** 

**FACE C** 

**FACE D** 

**FACE A** 