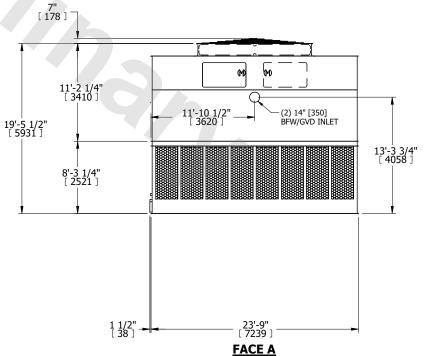

## NOTES:

**SHIPPING** 

WEIGHT

- 1. (M)- FAN MOTOR LOCATION
- 2. HÉAVIEST SECTION IS UPPER SECTION
- 3. MPT DENOTES MALE PIPE THREAD FPT DENOTES FEMALE PIPE THREAD BFW DENOTES BEVELED FOR WELDING GVD DENOTES GROOVED FLG DENOTES FLANGE PE DENOTES PLAIN END
- 4. +UNIT WEIGHT DOES NOT INCLUDE ACCESSORIES (SEE ACCESSORY DRAWINGS)
- 5. MAKE-UP WATER PRESSURE 20 psi MIN [137 kPa], 50 psi MAX [344 kPa]
- 3/4" [19MM] DIA. MOUNTING HOLES.
  REFER TO RECOMMENDED STEEL SUPPORT DRAWING
- 7. DIMENSIONS LISTED AS FOLLOWS: ENGLISH FT-IN [METRIC] [mm]