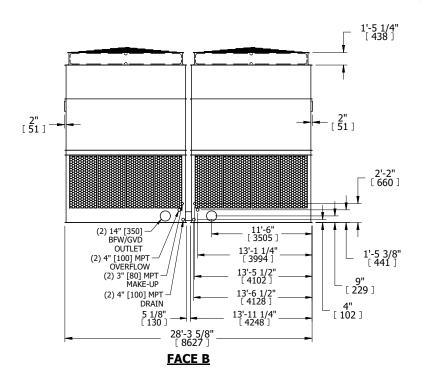

## NOTES:

**SHIPPING** 

WEIGHT

- 1. (M)- FAN MOTOR LOCATION
- 2. HÉAVIEST SECTION IS UPPER SECTION
- 3. MPT DENOTES MALE PIPE THREAD FPT DENOTES FEMALE PIPE THREAD BFW DENOTES BEVELED FOR WELDING GVD DENOTES GROOVED FLG DENOTES FLANGE PE DENOTES PLAIN END
- 4. +UNIT WEIGHT DOES NOT INCLUDE ACCESSORIES (SEE ACCESSORY DRAWINGS)
- 5. MAKE-UP WATER PRESSURE 20 psi MIN [137 kPa], 50 psi MAX [344 kPa]
- 3/4" [19MM] DIA. MOUNTING HOLES.
  REFER TO RECOMMENDED STEEL SUPPORT DRAWING
- 7. DIMENSIONS LISTED AS FOLLOWS: ENGLISH FT-IN [METRIC] [mm]