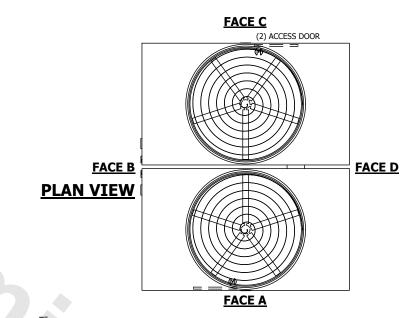

## NOTES:

**SHIPPING** 

WEIGHT

- 1. (M)- FAN MOTOR LOCATION
- 2. HÉAVIEST SECTION IS UPPER SECTION
- 3. MPT DENOTES MALE PIPE THREAD FPT DENOTES FEMALE PIPE THREAD BFW DENOTES BEVELED FOR WELDING GVD DENOTES GROOVED FLG DENOTES FLANGE PE DENOTES PLAIN END
- 4. +UNIT WEIGHT DOES NOT INCLUDE ACCESSORIES (SEE ACCESSORY DRAWINGS)
- 5. MAKE-UP WATER PRESSURE 20 psi MIN [137 kPa], 50 psi MAX [344 kPa]
- 3/4" [19MM] DIA. MOUNTING HOLES.
  REFER TO RECOMMENDED STEEL SUPPORT DRAWING
- 7. DIMENSIONS LISTED AS FOLLOWS: ENGLISH FT-IN [METRIC] [mm]