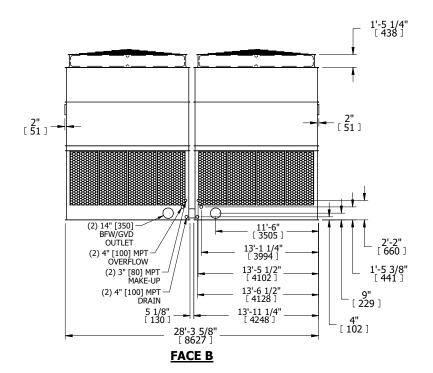

## NOTES:

**SHIPPING** 

WEIGHT

- 1. (M)- FAN MOTOR LOCATION
- 2. HÉAVIEST SECTION IS UPPER SECTION
- 3. MPT DENOTES MALE PIPE THREAD
  FPT DENOTES FEMALE PIPE THREAD
  BFW DENOTES BEVELED FOR WELDING
  GVD DENOTES GROOVED
  FLG DENOTES FLANGE
  PE DENOTES PLAIN END
- 4. +UNIT WEIGHT DOES NOT INCLUDE ACCESSORIES (SEE ACCESSORY DRAWINGS)
- 5. MAKE-UP WATER PRESSURE 20 psi MIN [137 kPa], 50 psi MAX [344 kPa]
- 3/4" [19MM] DIA. MOUNTING HOLES. REFER TO RECOMMENDED STEEL SUPPORT DRAWING
- 7. DIMENSIONS LISTED AS FOLLOWS: ENGLISH FT-IN [METRIC] [mm]