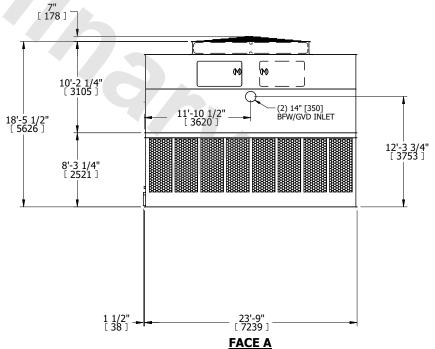

## NOTES:

**SHIPPING** 

WEIGHT

- 1. (M)- FAN MOTOR LOCATION
- 2. HÉAVIEST SECTION IS UPPER SECTION
- 3. MPT DENOTES MALE PIPE THREAD
  FPT DENOTES FEMALE PIPE THREAD
  BFW DENOTES BEVELED FOR WELDING
  GVD DENOTES GROOVED
  FLG DENOTES FLANGE
  PE DENOTES PLAIN END
- 4. +UNIT WEIGHT DOES NOT INCLUDE ACCESSORIES (SEE ACCESSORY DRAWINGS)
- 5. MAKE-UP WATER PRESSURE 20 psi MIN [137 kPa], 50 psi MAX [344 kPa]
- 3/4" [19MM] DIA. MOUNTING HOLES. REFER TO RECOMMENDED STEEL SUPPORT DRAWING
- 7. DIMENSIONS LISTED AS FOLLOWS: ENGLISH FT-IN [METRIC] [mm]