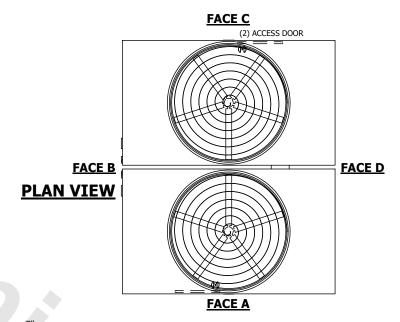

## NOTES:

**SHIPPING** 

WEIGHT

- 1. (M)- FAN MOTOR LOCATION
- 2. HÉAVIEST SECTION IS UPPER SECTION
- 3. MPT DENOTES MALE PIPE THREAD
  FPT DENOTES FEMALE PIPE THREAD
  BFW DENOTES BEVELED FOR WELDING
  GVD DENOTES GROOVED
  FLG DENOTES FLANGE
  PE DENOTES PLAIN END
- 4. +UNIT WEIGHT DOES NOT INCLUDE ACCESSORIES (SEE ACCESSORY DRAWINGS)
- 5. MAKE-UP WATER PRESSURE 20 psi MIN [137 kPa], 50 psi MAX [344 kPa]
- 3/4" [19MM] DIA. MOUNTING HOLES. REFER TO RECOMMENDED STEEL SUPPORT DRAWING
- 7. DIMENSIONS LISTED AS FOLLOWS: ENGLISH FT-IN [METRIC] [mm]