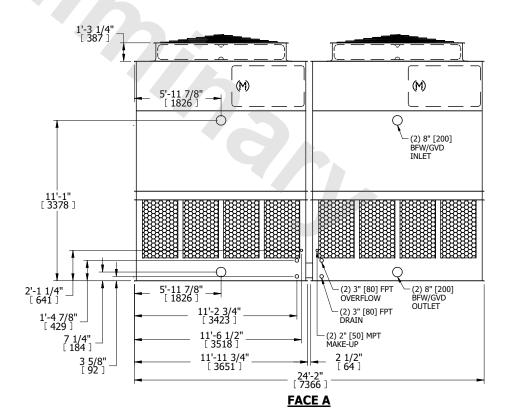

## NOTES:

- 1. (M)- FAN MOTOR LOCATION
- 2. HÉAVIEST SECTION IS UPPER SECTION
- 3. MPT DENOTES MALE PIPE THREAD FPT DENOTES FEMALE PIPE THREAD BFW DENOTES BEVELED FOR WELDING GVD DENOTES GROOVED
- FLG DENOTES FLANGE
  4. +UNIT WEIGHT DOES NOT INCLUDE
  ACCESSORIES (SEE ACCESSORY DRAWINGS)
- 5. MAKE-UP WATER PRESSURE 20 psi MIN [137 kPa], 50 psi MAX [344 kPa]
- 6. 3/4" [19MM] DIA. MOUNTING HOLES. REFER TO RECOMENDED STEEL SUPPORT DRAWING.
- 7. DIMENSIONS LISTED AS FOLLOWS: ENGLISH FT-IN [METRIC] [mm]

## **FACE A**

SHIPPING WEIGHT 16120 lbs+ [7315] kg+ OPERATING WEIGHT 26040 lbs+ [11815] kg+ HEAVIEST SECTION WEIGHT 5620 lbs+ [2550] kg+ NO. OF SHIPPING SECTIONS 4 DRAWN BY: JLG