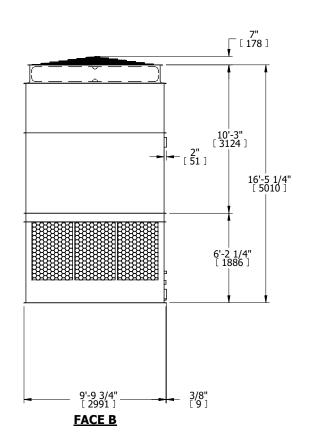

## NOTES:

- 1. (M)- FAN MOTOR LOCATION
- 2. HÉAVIEST SECTION IS UPPER SECTION
- 3. MPT DENOTES MALE PIPE THREAD FPT DENOTES FEMALE PIPE THREAD BFW DENOTES BEVELED FOR WELDING GVD DENOTES GROOVED
- FLG DENOTES FLANGE
  4. +UNIT WEIGHT DOES NOT INCLUDE
  ACCESSORIES (SEE ACCESSORY DRAWINGS)
- 5. MAKE-UP WATER PRESSURE 20 psi MIN [137 kPa], 50 psi MAX [344 kPa]
- 6. 3/4" [19MM] DIA. MOUNTING HOLES. REFER TO RECOMENDED STEEL SUPPORT DRAWING.
- 7. DIMENSIONS LISTED AS FOLLOWS: ENGLISH FT-IN [METRIC] [mm]

## **FACE C**

FACE B PLAN VIEW

**FACE D** 

## **FACE A**

SHIPPING WEIGHT 16120 lbs+ [7315] kg+ OPERATING WEIGHT 26040 lbs+ [11815] kg+ HEAVIEST SECTION WEIGHT 5620 lbs+ [2550] kg+ NO. OF SHIPPING SECTIONS 4 DRAWN BY: JLG