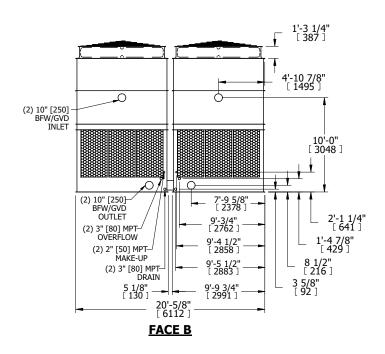

## NOTES:

- 1. (M)- FAN MOTOR LOCATION
- 2. HEAVIEST SECTION IS UPPER SECTION
- 3. MPT DENOTES MALE PIPE THREAD FPT DENOTES FEMALE PIPE THREAD BFW DENOTES BEVELED FOR WELDING GVD DENOTES GROOVED FLG DENOTES FLANGE
- 4. +UNIT WEIGHT DOES NOT INCLUDE ACCESSORIES (SEE ACCESSORY DRAWINGS)
- 5. MAKE-UP WATER PRESSURE 20 psi MIN [137 kPa], 50 psi MAX [344 kPa]
- 6. 3/4" [19MM] DIA. MOUNTING HOLES. REFER TO RECOMMENDED STEEL SUPPORT DRAWING
- 7. DIMENSIONS LISTED AS FOLLOWS: ENGLISH FT-IN [METRIC] [mm]

 
 SHIPPING WEIGHT
 19340 lbs+ [8775] kg+
 OPERATING WEIGHT
 34540 lbs+ [15670] kg+
 HEAVIEST SECTION WEIGHT
 5760 lbs+ [2615] kg+
 NO. OF SHIPPING SECTIONS WEIGHT
 4
 DRAWN BY: KDS