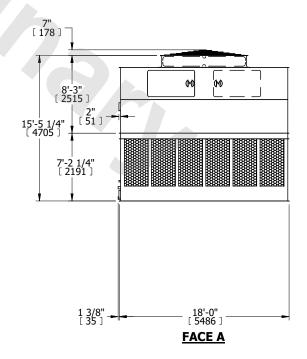

## NOTES:

- 1. (M)- FAN MOTOR LOCATION
- 2. HEAVIEST SECTION IS UPPER SECTION
- 3. MPT DENOTES MALE PIPE THREAD FPT DENOTES FEMALE PIPE THREAD BFW DENOTES BEVELED FOR WELDING GVD DENOTES GROOVED FLG DENOTES FLANGE
- 4. +UNIT WEIGHT DOES NOT INCLUDE ACCESSORIES (SEE ACCESSORY DRAWINGS)
- 5. MAKE-UP WATER PRESSURE 20 psi MIN [137 kPa], 50 psi MAX [344 kPa]
- 6. 3/4" [19MM] DIA. MOUNTING HOLES. REFER TO RECOMMENDED STEEL SUPPORT DRAWING
- 7. DIMENSIONS LISTED AS FOLLOWS: ENGLISH FT-IN [METRIC] [mm]

 
 SHIPPING WEIGHT
 19340 lbs+ [8775] kg+
 OPERATING WEIGHT
 34540 lbs+ [15670] kg+
 HEAVIEST SECTION WEIGHT
 5760 lbs+ [2615] kg+
 NO. OF SHIPPING SECTIONS WEIGHT
 4
 DRAWN BY: KDS