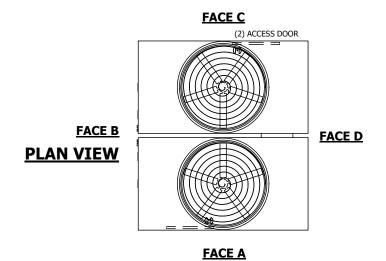

| UNIT COOLING TOWER |             | WER       |
|--------------------|-------------|-----------|
| MODEL #            | AT 220-2K18 | SCALE NTS |

EVAPCO, INC. Evapco

DWG. # T36M1824-DRF-ST REV. SERIAL # DATE 9/19/2024