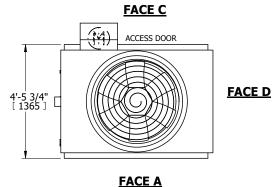

## NOTES:

- 1. (M)- FAN MOTOR LOCATION
- 2. HEAVIEST SECTION IS UPPER SECTION
- 3. MPT DENOTES MALE PIPE THREAD FPT DENOTES FEMALE PIPE THREAD BFW DENOTES BEVELED FOR WELDING **GVD DENOTES GROOVED** FLG DENOTES FLANGE
- 4. +UNIT WEIGHT DOES NOT INCLUDE ACCESSORIES (SEE ACCESSORY DRAWINGS)
- 5. MAKE-UP WATER PRESSURE 20 psi MIN [137 kPa], 50 psi MAX [344 kPa]
- 6. 3/4" [19MM] DIA. MOUNTING HOLES. REFER TO RECOMENDED STEEL SUPPORT DRAWING.
- 7. DIMENSIONS LISTED AS FOLLOWS: **ENGLISH FT-IN** [METRIC] [mm]