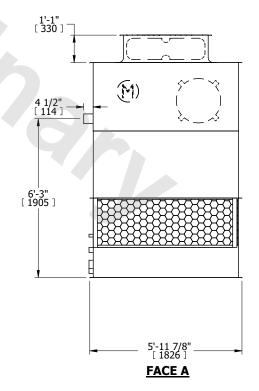

## NOTES:

- 1. (M)- FAN MOTOR LOCATION
- 2. HEAVIEST SECTION IS UPPER SECTION
- 3. MPT DENOTES MALE PIPE THREAD FPT DENOTES FEMALE PIPE THREAD BFW DENOTES BEVELED FOR WELDING **GVD DENOTES GROOVED** FLG DENOTES FLANGE
- 4. +UNIT WEIGHT DOES NOT INCLUDE ACCESSORIES (SEE ACCESSORY DRAWINGS)
- 5. MAKE-UP WATER PRESSURE 20 psi MIN [137 kPa], 50 psi MAX [344 kPa]
- 6. 3/4" [19MM] DIA. MOUNTING HOLES. REFER TO RECOMENDED STEEL SUPPORT DRAWING.
- 7. DIMENSIONS LISTED AS FOLLOWS: **ENGLISH FT-IN** [METRIC] [mm]