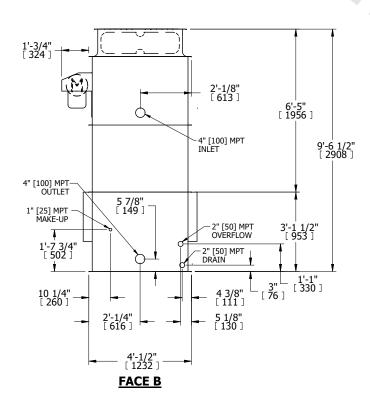

## NOTES:

- 1. (M)- FAN MOTOR LOCATION
- 2. HEAVIEST SECTION IS UPPER SECTION
- 3. MPT DENOTES MALE PIPE THREAD FPT DENOTES FEMALE PIPE THREAD BFW DENOTES BEVELED FOR WELDING **GVD DENOTES GROOVED** FLG DENOTES FLANGE
- 4. +UNIT WEIGHT DOES NOT INCLUDE ACCESSORIES (SEE ACCESSORY DRAWINGS)
- 5. MAKE-UP WATER PRESSURE 20 psi MIN [137 kPa], 50 psi MAX [344 kPa]
- 6. 3/4" [19MM] DIA. MOUNTING HOLES. REFER TO RECOMENDED STEEL SUPPORT DRAWING.
- 7. DIMENSIONS LISTED AS FOLLOWS: **ENGLISH FT-IN** [METRIC] [mm]