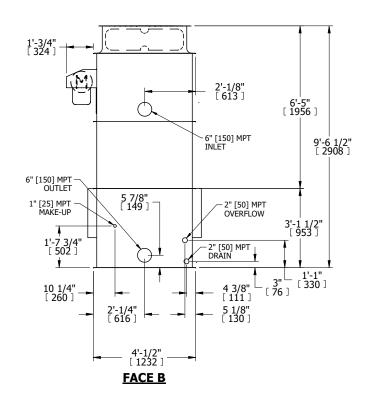

## NOTES:

- 1. (M)- FAN MOTOR LOCATION
- 2. HÉAVIEST SECTION IS UPPER SECTION
- 3. MPT DENOTES MALE PIPE THREAD
  FPT DENOTES FEMALE PIPE THREAD
  BFW DENOTES BEVELED FOR WELDING
  GVD DENOTES GROOVED
  FLG DENOTES FLANGE
- 4. +UNIT WEIGHT DOES NOT INCLUDE ACCESSORIES (SEE ACCESSORY DRAWINGS)
- 5. MAKE-UP WATER PRESSURE 20 psi MIN [137 kPa], 50 psi MAX [344 kPa]
- 6. 3/4" [19MM] DIA. MOUNTING HOLES. REFER TO RECOMENDED STEEL SUPPORT DRAWING.
- 7. DIMENSIONS LISTED AS FOLLOWS: ENGLISH FT-IN [METRIC] [mm]