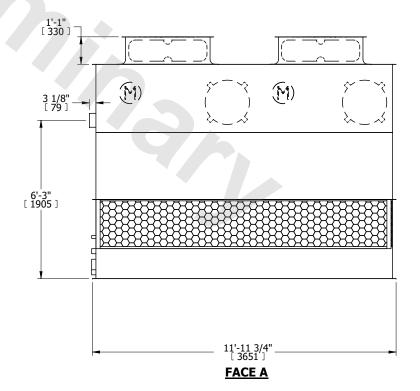

## NOTES:

- 1. (M)- FAN MOTOR LOCATION
- 2. HÉAVIEST SECTION IS UPPER SECTION
- 3. MPT DENOTES MALE PIPE THREAD
  FPT DENOTES FEMALE PIPE THREAD
  BFW DENOTES BEVELED FOR WELDING
  GVD DENOTES GROOVED
  FLG DENOTES FLANGE
- 4. +UNIT WEIGHT DOES NOT INCLUDE ACCESSORIES (SEE ACCESSORY DRAWINGS)
- 5. MAKE-UP WATER PRESSURE 20 psi MIN [137 kPa], 50 psi MAX [344 kPa]
- 6. 3/4" [19MM] DIA. MOUNTING HOLES. REFER TO RECOMENDED STEEL SUPPORT DRAWING.
- 7. DIMENSIONS LISTED AS FOLLOWS: ENGLISH FT-IN [METRIC] [mm]

**FACE A** 

SHIPPING WEIGHT 2570 lbs+ [1170] kg+ OPERATING WEIGHT 4690 lbs+ [2130] kg+ HEAVIEST SECTION WEIGHT 1810 lbs+ [825] kg+ NO. OF SHIPPING SECTIONS 2 DRAWN BY: KWC