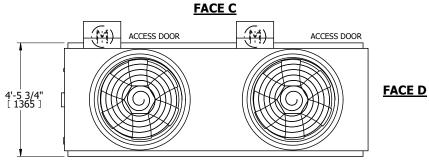

## NOTES:

- 1. (M)- FAN MOTOR LOCATION
- 2. HÉAVIEST SECTION IS UPPER SECTION
- 3. MPT DENOTES MALE PIPE THREAD
  FPT DENOTES FEMALE PIPE THREAD
  BFW DENOTES BEVELED FOR WELDING
  GVD DENOTES GROOVED
  FLG DENOTES FLANGE
- 4. +UNIT WEIGHT DOES NOT INCLUDE ACCESSORIES (SEE ACCESSORY DRAWINGS)
- 5. MAKE-UP WATER PRESSURE 20 psi MIN [137 kPa], 50 psi MAX [344 kPa]
- 6. 3/4" [19MM] DIA. MOUNTING HOLES. REFER TO RECOMENDED STEEL SUPPORT DRAWING.
- 7. DIMENSIONS LISTED AS FOLLOWS: ENGLISH FT-IN [METRIC] [mm]