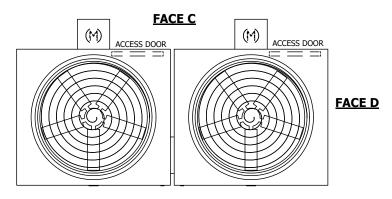

## NOTES:

- 1. (M)- FAN MOTOR LOCATION
- 2. HÉAVIEST SECTION IS UPPER SECTION
- 3. MPT DENOTES MALE PIPE THREAD FPT DENOTES FEMALE PIPE THREAD BFW DENOTES BEVELED FOR WELDING **GVD DENOTES GROOVED** FLG DENOTES FLANGE
- 4. +UNIT WEIGHT DOES NOT INCLUDE ACCESSORIES (SEE ACCESSORY DRAWINGS)
- 5. MAKE-UP WATER PRESSURE 20 psi MIN [137 kPa], 50 psi MAX [344 kPa]
- 6. 3/4" [19MM] DIA. MOUNTING HOLES. REFER TO RECOMENDED STEEL SUPPORT DRAWING.
- 7. DIMENSIONS LISTED AS FOLLOWS: **ENGLISH FT-IN** [METRIC] [mm]