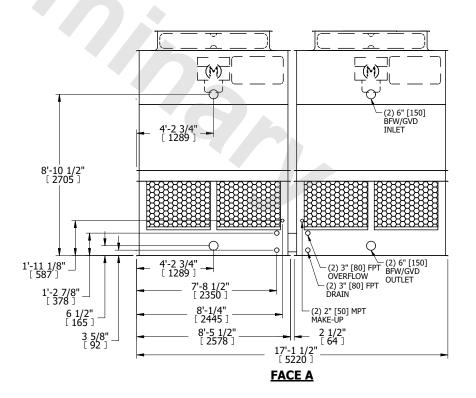

## NOTES:

- 1. (M)- FAN MOTOR LOCATION
- 2. HÉAVIEST SECTION IS UPPER SECTION
- 3. MPT DENOTES MALE PIPE THREAD FPT DENOTES FEMALE PIPE THREAD BFW DENOTES BEVELED FOR WELDING **GVD DENOTES GROOVED** FLG DENOTES FLANGE
- 4. +UNIT WEIGHT DOES NOT INCLUDE ACCESSORIES (SEE ACCESSORY DRAWINGS)
- 5. MAKE-UP WATER PRESSURE 20 psi MIN [137 kPa], 50 psi MAX [344 kPa]
- 6. 3/4" [19MM] DIA. MOUNTING HOLES. REFER TO RECOMENDED STEEL SUPPORT DRAWING.
- 7. DIMENSIONS LISTED AS FOLLOWS: **ENGLISH FT-IN** [METRIC] [mm]

## **FACE A**

SHIPPING 7720 lbs+ [3505] kg+ WEIGHT

**OPERATING** WEIGHT

12560 lbs+ [5700] kg+

HEAVIEST SECTION WEIGHT

2550 lbs+ [1160] kg+

NO. OF SHIPPING SECTIONS

DRAWN BY: JLG