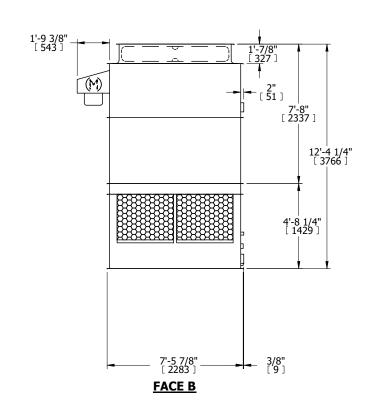

## NOTES:

- 1. (M)- FAN MOTOR LOCATION
- 2. HÉAVIEST SECTION IS UPPER SECTION
- 3. MPT DENOTES MALE PIPE THREAD FPT DENOTES FEMALE PIPE THREAD BFW DENOTES BEVELED FOR WELDING **GVD DENOTES GROOVED** FLG DENOTES FLANGE
- 4. +UNIT WEIGHT DOES NOT INCLUDE ACCESSORIES (SEE ACCESSORY DRAWINGS)
- 5. MAKE-UP WATER PRESSURE 20 psi MIN [137 kPa], 50 psi MAX [344 kPa]
- 6. 3/4" [19MM] DIA. MOUNTING HOLES. REFER TO RECOMENDED STEEL SUPPORT DRAWING.
- 7. DIMENSIONS LISTED AS FOLLOWS: **ENGLISH FT-IN** [METRIC] [mm]