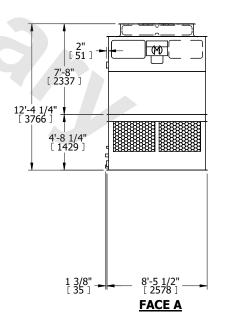

## NOTES:

- 1. (M)- FAN MOTOR LOCATION
- 2. HÉAVIEST SECTION IS UPPER SECTION
- 3. MPT DENOTES MALE PIPE THREAD FPT DENOTES FEMALE PIPE THREAD BFW DENOTES BEVELED FOR WELDING GVD DENOTES GROOVED FLG DENOTES FLANGE
- 4. +UNIT WEIGHT DOES NOT INCLUDE ACCESSORIES (SEE ACCESSORY DRAWINGS)
- 5. MAKE-UP WATER PRESSURE 20 psi MIN [137 kPa], 50 psi MAX [344 kPa]
- 6. 3/4" [19MM] DIA. MOUNTING HOLES. REFER TO RECOMMENDED STEEL SUPPORT DRAWING
- 7. DIMENSIONS LISTED AS FOLLOWS: ENGLISH FT-IN [METRIC] [mm]

SHIPPING WEIGHT 7960 lbs+ [3615] kg+ OPERATING WEIGHT 12800 lbs+ [5810] kg+ HEAVIEST SECTION WEIGHT 2640 lbs+ [1200] kg+ NO. OF SHIPPING SECTIONS 4 DRAWN BY: JLG