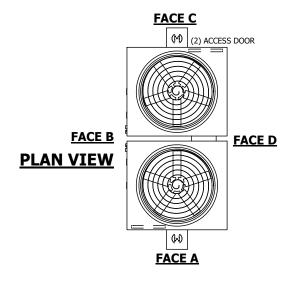

## NOTES:

- 1. (M)- FAN MOTOR LOCATION
- 2. HÉAVIEST SECTION IS UPPER SECTION
- 3. MPT DENOTES MALE PIPE THREAD FPT DENOTES FEMALE PIPE THREAD BFW DENOTES BEVELED FOR WELDING GVD DENOTES GROOVED FLG DENOTES FLANGE
- 4. +UNIT WEIGHT DOES NOT INCLUDE ACCESSORIES (SEE ACCESSORY DRAWINGS)
- 5. MAKE-UP WATER PRESSURE 20 psi MIN [137 kPa], 50 psi MAX [344 kPa]
- 6. 3/4" [19MM] DIA. MOUNTING HOLES. REFER TO RECOMMENDED STEEL SUPPORT DRAWING
- 7. DIMENSIONS LISTED AS FOLLOWS: ENGLISH FT-IN [METRIC] [mm]