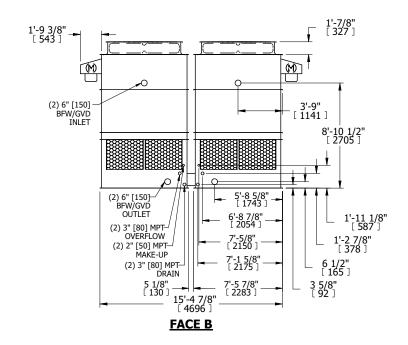

## NOTES:

- 1. (M)- FAN MOTOR LOCATION
- 2. HÉAVIEST SECTION IS UPPER SECTION
- 3. MPT DENOTES MALE PIPE THREAD FPT DENOTES FEMALE PIPE THREAD BFW DENOTES BEVELED FOR WELDING GVD DENOTES GROOVED FLG DENOTES FLANGE
- 4. +UNIT WEIGHT DOES NOT INCLUDE ACCESSORIES (SEE ACCESSORY DRAWINGS)
- 5. MAKE-UP WATER PRESSURE 20 psi MIN [137 kPa], 50 psi MAX [344 kPa]
- 6. 3/4" [19MM] DIA. MOUNTING HOLES. REFER TO RECOMMENDED STEEL SUPPORT DRAWING
- 7. DIMENSIONS LISTED AS FOLLOWS: ENGLISH FT-IN [METRIC] [mm]

SHIPPING WEIGHT 7960 lbs+ [3615] kg+ OPERATING WEIGHT 12800 lbs+ [5810] kg+ HEAVIEST SECTION WEIGHT 2640 lbs+ [1200] kg+ NO. OF SHIPPING SECTIONS 4 DRAWN BY: JLG