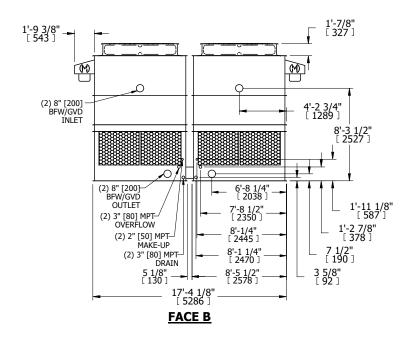

## NOTES:

- 1. (M)- FAN MOTOR LOCATION
- 2. HÉAVIEST SECTION IS UPPER SECTION
- 3. MPT DENOTES MALE PIPE THREAD FPT DENOTES FEMALE PIPE THREAD BFW DENOTES BEVELED FOR WELDING GVD DENOTES GROOVED FLG DENOTES FLANGE
- 4. +UNIT WEIGHT DOES NOT INCLUDE ACCESSORIES (SEE ACCESSORY DRAWINGS)
- 5. MAKE-UP WATER PRESSURE 20 psi MIN [137 kPa], 50 psi MAX [344 kPa]
- 6. 3/4" [19MM] DIA. MOUNTING HOLES.
  REFER TO RECOMMENDED STEEL SUPPORT
  DRAWING
- 7. DIMENSIONS LISTED AS FOLLOWS: ENGLISH FT-IN [METRIC] [mm]

| SHIPPING | 8700 lbs+ [3950] kg+ | OPERATING | 14380 lbs+ [6525] kg+ | HEAVIEST SECTION | 2810 lbs+ [1275] kg+ | NO. OF SHIPPING SECTIONS | 4 | DRAWN BY:<br>KDS |
|----------|----------------------|-----------|-----------------------|------------------|----------------------|--------------------------|---|------------------|
| WEIGHT   |                      | WEIGHT    |                       | WEIGHT           |                      |                          |   |                  |