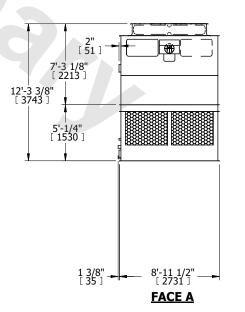

## NOTES:

- 1. (M)- FAN MOTOR LOCATION
- 2. HÉAVIEST SECTION IS UPPER SECTION
- 3. MPT DENOTES MALE PIPE THREAD FPT DENOTES FEMALE PIPE THREAD BFW DENOTES BEVELED FOR WELDING GVD DENOTES GROOVED FLG DENOTES FLANGE
- 4. +UNIT WEIGHT DOES NOT INCLUDE ACCESSORIES (SEE ACCESSORY DRAWINGS)
- 5. MAKE-UP WATER PRESSURE 20 psi MIN [137 kPa], 50 psi MAX [344 kPa]
- 6. 3/4" [19MM] DIA. MOUNTING HOLES.
  REFER TO RECOMMENDED STEEL SUPPORT
  DRAWING
- 7. DIMENSIONS LISTED AS FOLLOWS: ENGLISH FT-IN [METRIC] [mm]

| SHIPPING | 8700 lbs+ [3950] kg+ | OPERATING | 14380 lbs+ [6525] kg+ | HEAVIEST SECTION | 2810 lbs+ [1275] kg+ | NO. OF SHIPPING SECTIONS | 4 | DRAWN BY:<br>KDS |
|----------|----------------------|-----------|-----------------------|------------------|----------------------|--------------------------|---|------------------|
| WEIGHT   |                      | WEIGHT    |                       | WEIGHT           |                      |                          |   |                  |