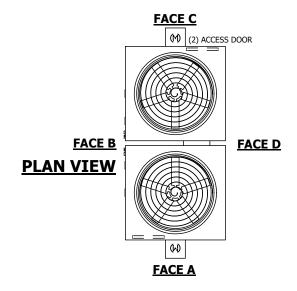

## NOTES:

- 1. (M)- FAN MOTOR LOCATION
- 2. HÉAVIEST SECTION IS UPPER SECTION
- 3. MPT DENOTES MALE PIPE THREAD FPT DENOTES FEMALE PIPE THREAD BFW DENOTES BEVELED FOR WELDING GVD DENOTES GROOVED FLG DENOTES FLANGE
- 4. +UNIT WEIGHT DOES NOT INCLUDE ACCESSORIES (SEE ACCESSORY DRAWINGS)
- 5. MAKE-UP WATER PRESSURE 20 psi MIN [137 kPa], 50 psi MAX [344 kPa]
- 6. 3/4" [19MM] DIA. MOUNTING HOLES.
  REFER TO RECOMMENDED STEEL SUPPORT
  DRAWING
- 7. DIMENSIONS LISTED AS FOLLOWS: ENGLISH FT-IN [METRIC] [mm]