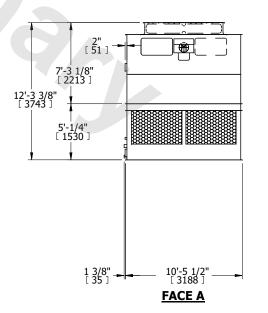

## NOTES:

- 1. (M)- FAN MOTOR LOCATION
- 2. HÉAVIEST SECTION IS UPPER SECTION
- 3. MPT DENOTES MALE PIPE THREAD FPT DENOTES FEMALE PIPE THREAD BFW DENOTES BEVELED FOR WELDING GVD DENOTES GROOVED FLG DENOTES FLANGE
- 4. +UNIT WEIGHT DOES NOT INCLUDE ACCESSORIES (SEE ACCESSORY DRAWINGS)
- 5. MAKE-UP WATER PRESSURE 20 psi MIN [137 kPa], 50 psi MAX [344 kPa]
- 6. 3/4" [19MM] DIA. MOUNTING HOLES. REFER TO RECOMMENDED STEEL SUPPORT DRAWING
- 7. DIMENSIONS LISTED AS FOLLOWS: ENGLISH FT-IN [METRIC] [mm]

SHIPPING WEIGHT 9840 lbs+ [4465] kg+ OPERATING WEIGHT 16440 lbs+ [7460] kg+ HEAVIEST SECTION WEIGHT 3200 lbs+ [1455] kg+ NO. OF SHIPPING SECTIONS 4 DRAWN BY: JLG