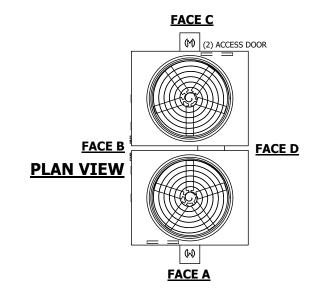

## NOTES:

- 1. (M)- FAN MOTOR LOCATION
- 2. HÉAVIEST SECTION IS UPPER SECTION
- 3. MPT DENOTES MALE PIPE THREAD FPT DENOTES FEMALE PIPE THREAD BFW DENOTES BEVELED FOR WELDING GVD DENOTES GROOVED FLG DENOTES FLANGE
- 4. +UNIT WEIGHT DOES NOT INCLUDE ACCESSORIES (SEE ACCESSORY DRAWINGS)
- 5. MAKE-UP WATER PRESSURE 20 psi MIN [137 kPa], 50 psi MAX [344 kPa]
- 6. 3/4" [19MM] DIA. MOUNTING HOLES. REFER TO RECOMMENDED STEEL SUPPORT DRAWING
- 7. DIMENSIONS LISTED AS FOLLOWS: ENGLISH FT-IN [METRIC] [mm]