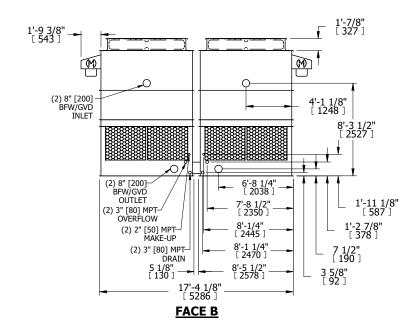

## NOTES:

- 1. (M)- FAN MOTOR LOCATION
- 2. HÉAVIEST SECTION IS UPPER SECTION
- 3. MPT DENOTES MALE PIPE THREAD FPT DENOTES FEMALE PIPE THREAD BFW DENOTES BEVELED FOR WELDING GVD DENOTES GROOVED FLG DENOTES FLANGE
- 4. +UNIT WEIGHT DOES NOT INCLUDE ACCESSORIES (SEE ACCESSORY DRAWINGS)
- 5. MAKE-UP WATER PRESSURE 20 psi MIN [137 kPa], 50 psi MAX [344 kPa]
- 6. 3/4" [19MM] DIA. MOUNTING HOLES. REFER TO RECOMMENDED STEEL SUPPORT DRAWING
- 7. DIMENSIONS LISTED AS FOLLOWS: ENGLISH FT-IN [METRIC] [mm]

SHIPPING WEIGHT 9840 lbs+ [4465] kg+ OPERATING WEIGHT 16440 lbs+ [7460] kg+ HEAVIEST SECTION WEIGHT 3200 lbs+ [1455] kg+ NO. OF SHIPPING SECTIONS 4 DRAWN BY: JLG