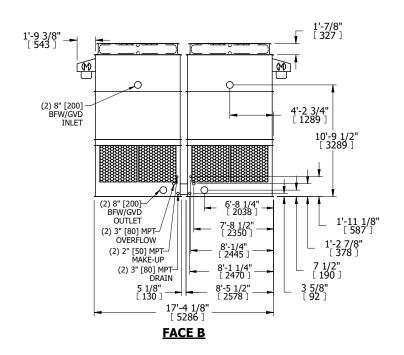

## NOTES:

- 1. (M)- FAN MOTOR LOCATION
- 2. HÉAVIEST SECTION IS UPPER SECTION
- 3. MPT DENOTES MALE PIPE THREAD FPT DENOTES FEMALE PIPE THREAD BFW DENOTES BEVELED FOR WELDING GVD DENOTES GROOVED FLG DENOTES FLANGE
- 4. +UNIT WEIGHT DOES NOT INCLUDE ACCESSORIES (SEE ACCESSORY DRAWINGS)
- 5. MAKE-UP WATER PRESSURE 20 psi MIN [137 kPa], 50 psi MAX [344 kPa]
- 6. 3/4" [19MM] DIA. MOUNTING HOLES. REFER TO RECOMMENDED STEEL SUPPORT DRAWING
- 7. DIMENSIONS LISTED AS FOLLOWS: ENGLISH FT-IN [METRIC] [mm]

 
 SHIPPING WEIGHT
 13660 lbs+ [6200] kg+
 OPERATING WEIGHT
 22680 lbs+ [10290] kg+
 HEAVIEST SECTION WEIGHT
 4690 lbs+ [2130] kg+
 NO. OF SHIPPING SECTIONS WEIGHT
 4
 DRAWN BY: KDS