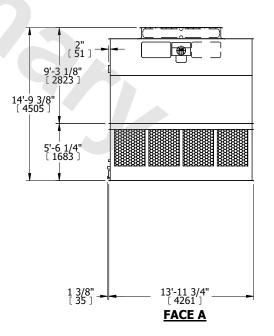

## NOTES:

- 1. (M)- FAN MOTOR LOCATION
- 2. HÉAVIEST SECTION IS UPPER SECTION
- 3. MPT DENOTES MALE PIPE THREAD FPT DENOTES FEMALE PIPE THREAD BFW DENOTES BEVELED FOR WELDING GVD DENOTES GROOVED FLG DENOTES FLANGE
- 4. +UNIT WEIGHT DOES NOT INCLUDE ACCESSORIES (SEE ACCESSORY DRAWINGS)
- 5. MAKE-UP WATER PRESSURE 20 psi MIN [137 kPa], 50 psi MAX [344 kPa]
- 6. 3/4" [19MM] DIA. MOUNTING HOLES. REFER TO RECOMMENDED STEEL SUPPORT DRAWING
- 7. DIMENSIONS LISTED AS FOLLOWS: ENGLISH FT-IN [METRIC] [mm]