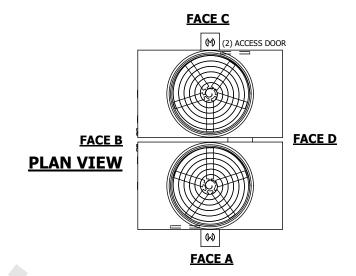

## NOTES:

- 1. (M)- FAN MOTOR LOCATION
- 2. HÉAVIEST SECTION IS UPPER SECTION
- 3. MPT DENOTES MALE PIPE THREAD FPT DENOTES FEMALE PIPE THREAD BFW DENOTES BEVELED FOR WELDING GVD DENOTES GROOVED FLG DENOTES FLANGE
- 4. +UNIT WEIGHT DOES NOT INCLUDE ACCESSORIES (SEE ACCESSORY DRAWINGS)
- 5. MAKE-UP WATER PRESSURE 20 psi MIN [137 kPa], 50 psi MAX [344 kPa]
- 6. 3/4" [19MM] DIA. MOUNTING HOLES. REFER TO RECOMMENDED STEEL SUPPORT DRAWING
- 7. DIMENSIONS LISTED AS FOLLOWS: ENGLISH FT-IN [METRIC] [mm]