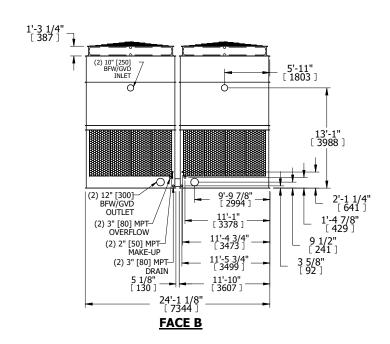

## NOTES:

- 1. (M)- FAN MOTOR LOCATION
- 2. HÉAVIEST SECTION IS UPPER SECTION
- 3. MPT DENOTES MALE PIPE THREAD FPT DENOTES FEMALE PIPE THREAD BFW DENOTES BEVELED FOR WELDING **GVD DENOTES GROOVED** FLG DENOTES FLANGE
- 4. +UNIT WEIGHT DOES NOT INCLUDE ACCESSORIES (SEE ACCESSORY DRAWINGS)
- 5. MAKE-UP WATER PRESSURE 20 psi MIN [137 kPa], 50 psi MAX [344 kPa]
- 6. 3/4" [19MM] DIA. MOUNTING HOLES. REFER TO RECOMMENDED STEEL SUPPORT **DRAWING**
- 7. DIMENSIONS LISTED AS FOLLOWS: ENGLISH FT-IN [METRIC] [mm]

**FACE A** 

**FACE B** 

**PLAN VIEW** 

DRAWN BY: KDS NO. OF SHIPPING SECTIONS **SHIPPING** OPERATING HEAVIEST SECTION 27760 lbs+ [12595] kg+ 9260 lbs+ [4205] kg+ 48560 lbs+ [22030] kg+ WEIGHT WEIGHT WEIGHT