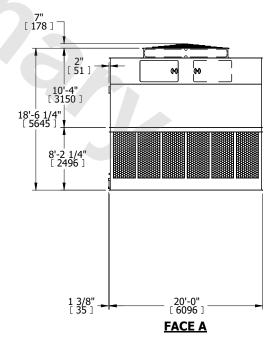

## NOTES:

- 1. (M)- FAN MOTOR LOCATION
- 2. HÉAVIEST SECTION IS UPPER SECTION
- 3. MPT DENOTES MALE PIPE THREAD FPT DENOTES FEMALE PIPE THREAD BFW DENOTES BEVELED FOR WELDING **GVD DENOTES GROOVED** FLG DENOTES FLANGE
- 4. +UNIT WEIGHT DOES NOT INCLUDE ACCESSORIES (SEE ACCESSORY DRAWINGS)
- 5. MAKE-UP WATER PRESSURE 20 psi MIN [137 kPa], 50 psi MAX [344 kPa]
- 6. 3/4" [19MM] DIA. MOUNTING HOLES. REFER TO RECOMMENDED STEEL SUPPORT **DRAWING**
- 7. DIMENSIONS LISTED AS FOLLOWS: ENGLISH FT-IN [METRIC] [mm]

**FACE A** 

**FACE B** 

**PLAN VIEW** 

DRAWN BY: KDS NO. OF SHIPPING SECTIONS **SHIPPING** OPERATING HEAVIEST SECTION 27760 lbs+ [12595] kg+ 9260 lbs+ [4205] kg+ 48560 lbs+ [22030] kg+ WEIGHT WEIGHT WEIGHT