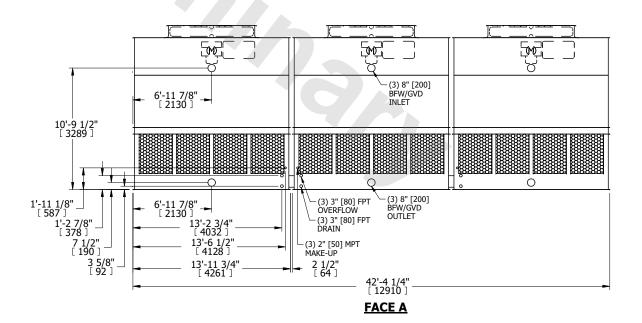

## **FACE A**

SHIPPING WEIGHT 20010 lbs+ [9080] kg+ OPERATING WEIGHT 33540 lbs+ [15215] kg+ HEAVIEST SECTION WEIGHT 4540 lbs+ [2060] kg+ NO. OF SHIPPING SECTIONS 6 DRAWN BY: JLG