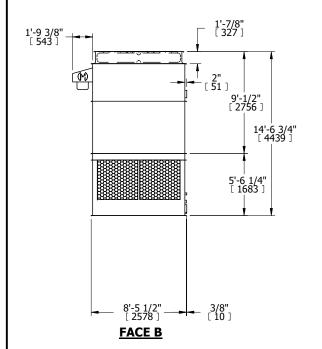

| UNIT    | COOLING TOWER |           |
|---------|---------------|-----------|
| MODEL # | AT 39-4H42    | SCALE NTS |



DWG. # T3094248-DRD-ST REV. SERIAL # DATE 3/13/2025

(M) ACCESS DOOR

## NOTES:

- 1. (M)- FAN MOTOR LOCATION
- 2. HÉAVIEST SECTION IS UPPER SECTION
- 3. MPT DENOTES MALE PIPE THREAD FPT DENOTES FEMALE PIPE THREAD BFW DENOTES BEVELED FOR WELDING GVD DENOTES GROOVED FLG DENOTES FLANGE
- 4. +UNIT WEIGHT DOES NOT INCLUDE ACCESSORIES (SEE ACCESSORY DRAWINGS)
- 5. 3/4" [19MM] DIA. MOUNTING HOLES. REFER TO RECOMENDED STEEL SUPPORT DRAWING.
- 6. DIMENSIONS LISTED AS FOLLOWS: ENGLISH FT-IN

[METRIC] [mm]

FACE B
PLAN VIEW





FACE D

## **FACE A**





SHIPPING WEIGHT 20010 lbs+ [9080] kg+ OPERATING WEIGHT 33540 lbs+ [15215] kg+ HEAVIEST SECTION WEIGHT 4540 lbs+ [2060] kg+ NO. OF SHIPPING SECTIONS 6 DRAWN BY: JLG