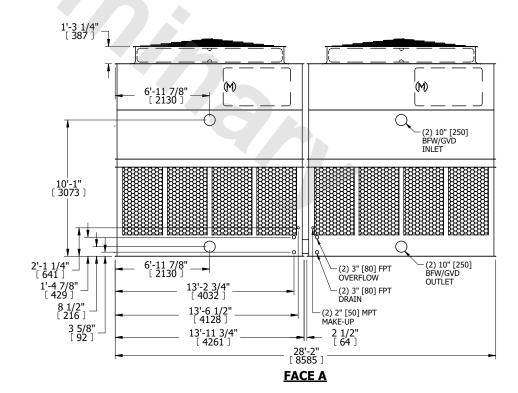

## NOTES:

- 1. (M)- FAN MOTOR LOCATION
- 2. HÉAVIEST SECTION IS UPPER SECTION
- 3. MPT DENOTES MALE PIPE THREAD FPT DENOTES FEMALE PIPE THREAD BFW DENOTES BEVELED FOR WELDING GVD DENOTES GROOVED FLG DENOTES FLANGE
- 4. +UNIT WEIGHT DOES NOT INCLUDE ACCESSORIES (SEE ACCESSORY DRAWINGS)
- 5. MAKE-UP WATER PRESSURE 20 psi MIN [137 kPa], 50 psi MAX [344 kPa]
- 6. 3/4" [19MM] DIA. MOUNTING HOLES. REFER TO RECOMMENDED STEEL SUPPORT DRAWING
- 7. DIMENSIONS LISTED AS FOLLOWS: ENGLISH FT-IN [METRIC] [mm]

## FACE C

FACE D

**FACE A** 

SHIPPING WEIGHT 17080 lbs+ [7750] kg+ OPERATING WEIGHT 31740 lbs+ [14400] kg+ HEAVIEST SECTION WEIGHT 5490 lbs+ [2495] kg+ NO. OF SHIPPING SECTIONS 4 DRAWN BY: KDS