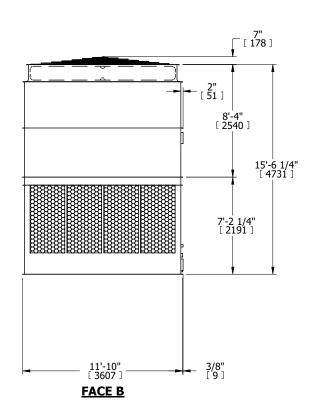

## NOTES:

- 1. (M)- FAN MOTOR LOCATION
- 2. HÉAVIEST SECTION IS UPPER SECTION
- 3. MPT DENOTES MALE PIPE THREAD FPT DENOTES FEMALE PIPE THREAD BFW DENOTES BEVELED FOR WELDING GVD DENOTES GROOVED FLG DENOTES FLANGE
- 4. +UNIT WEIGHT DOES NOT INCLUDE ACCESSORIES (SEE ACCESSORY DRAWINGS)
- 5. MAKE-UP WATER PRESSURE 20 psi MIN [137 kPa], 50 psi MAX [344 kPa]
- 6. 3/4" [19MM] DIA. MOUNTING HOLES. REFER TO RECOMMENDED STEEL SUPPORT DRAWING
- 7. DIMENSIONS LISTED AS FOLLOWS: ENGLISH FT-IN [METRIC] [mm]