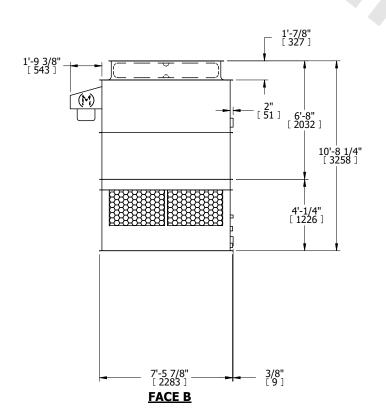

## NOTES:

- 1. (M)- FAN MOTOR LOCATION
- 2. HÉAVIEST SECTION IS UPPER SECTION
- 3. MPT DENOTES MALE PIPE THREAD FPT DENOTES FEMALE PIPE THREAD BFW DENOTES BEVELED FOR WELDING GVD DENOTES GROOVED FLG DENOTES FLANGE
- 4. +UNIT WEIGHT DOES NOT INCLUDE ACCESSORIES (SEE ACCESSORY DRAWINGS)
- 5. MAKE-UP WATER PRESSURE 20 psi MIN [137 kPa], 50 psi MAX [344 kPa]
- 6. 3/4" [19MM] DIA. MOUNTING HOLES. REFER TO RECOMENDED STEEL SUPPORT DRAWING.
- 7. DIMENSIONS LISTED AS FOLLOWS: ENGLISH FT-IN [METRIC] [mm]

## FACE C

FACE B

**FACE D** 

**FACE A** 

SHIPPING WEIGHT

3490 lbs+ [1585] kg+

OPERATING WEIGHT

5910 lbs+ [2685] kg+