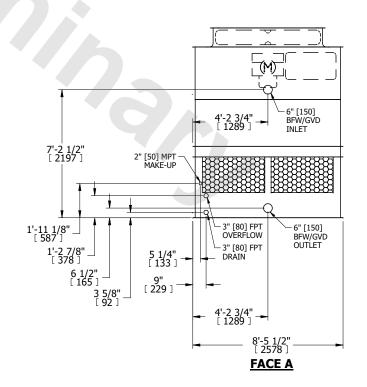

## NOTES:

- 1. (M)- FAN MOTOR LOCATION
- 2. HÉAVIEST SECTION IS UPPER SECTION
- 3. MPT DENOTES MALE PIPE THREAD FPT DENOTES FEMALE PIPE THREAD BFW DENOTES BEVELED FOR WELDING GVD DENOTES GROOVED FLG DENOTES FLANGE
- 4. +UNIT WEIGHT DOES NOT INCLUDE ACCESSORIES (SEE ACCESSORY DRAWINGS)
- 5. MAKE-UP WATER PRESSURE 20 psi MIN [137 kPa], 50 psi MAX [344 kPa]
- 6. 3/4" [19MM] DIA. MOUNTING HOLES. REFER TO RECOMENDED STEEL SUPPORT DRAWING.
- 7. DIMENSIONS LISTED AS FOLLOWS: ENGLISH FT-IN [METRIC] [mm]

## FACE C

FACE B

**FACE D** 

**FACE A** 

SHIPPING WEIGHT

3490 lbs+ [1585] kg+

OPERATING WEIGHT

5910 lbs+ [2685] kg+