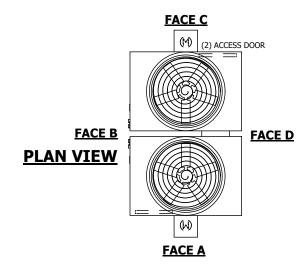

## NOTES:

- 1. (M)- FAN MOTOR LOCATION
- 2. HÉAVIEST SECTION IS UPPER SECTION
- 3. MPT DENOTES MALE PIPE THREAD FPT DENOTES FEMALE PIPE THREAD BFW DENOTES BEVELED FOR WELDING GVD DENOTES GROOVED FLG DENOTES FLANGE
- 4. +UNIT WEIGHT DOES NOT INCLUDE ACCESSORIES (SEE ACCESSORY DRAWINGS)
- 5. MAKE-UP WATER PRESSURE 20 psi MIN [137 kPa], 50 psi MAX [344 kPa]
- 6. 3/4" [19MM] DIA. MOUNTING HOLES. REFER TO RECOMMENDED STEEL SUPPORT DRAWING
- 7. DIMENSIONS LISTED AS FOLLOWS: ENGLISH FT-IN [METRIC] [mm]