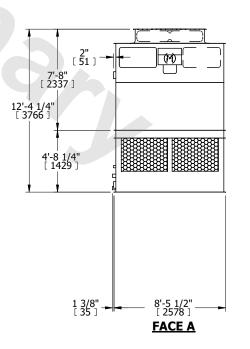

## NOTES:

- 1. (M)- FAN MOTOR LOCATION
- 2. HÉAVIEST SECTION IS UPPER SECTION
- 3. MPT DENOTES MALE PIPE THREAD FPT DENOTES FEMALE PIPE THREAD BFW DENOTES BEVELED FOR WELDING GVD DENOTES GROOVED FLG DENOTES FLANGE
- 4. +UNIT WEIGHT DOES NOT INCLUDE ACCESSORIES (SEE ACCESSORY DRAWINGS)
- 5. MAKE-UP WATER PRESSURE 20 psi MIN [137 kPa], 50 psi MAX [344 kPa]
- 6. 3/4" [19MM] DIA. MOUNTING HOLES. REFER TO RECOMMENDED STEEL SUPPORT DRAWING
- 7. DIMENSIONS LISTED AS FOLLOWS: ENGLISH FT-IN [METRIC] [mm]