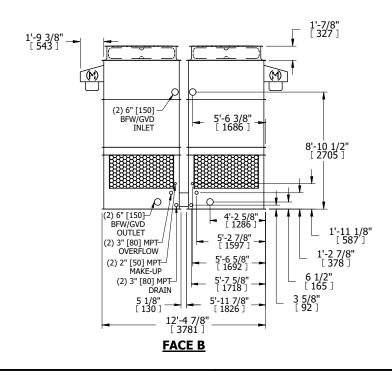

## NOTES:

- 1. (M)- FAN MOTOR LOCATION
- 2. HÉAVIEST SECTION IS UPPER SECTION
- 3. MPT DENOTES MALE PIPE THREAD FPT DENOTES FEMALE PIPE THREAD BFW DENOTES BEVELED FOR WELDING GVD DENOTES GROOVED FLG DENOTES FLANGE
- 4. +UNIT WEIGHT DOES NOT INCLUDE ACCESSORIES (SEE ACCESSORY DRAWINGS)
- 5. MAKE-UP WATER PRESSURE 20 psi MIN [137 kPa], 50 psi MAX [344 kPa]
- 6. 3/4" [19MM] DIA. MOUNTING HOLES. REFER TO RECOMMENDED STEEL SUPPORT DRAWING
- 7. DIMENSIONS LISTED AS FOLLOWS: ENGLISH FT-IN [METRIC] [mm]