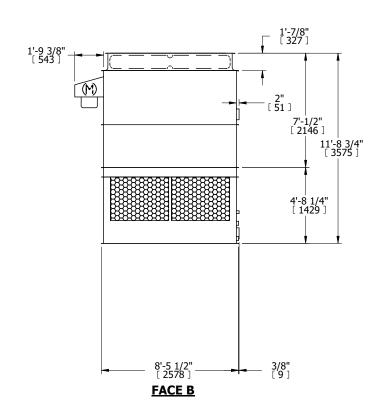

## NOTES:

- 1. (M)- FAN MOTOR LOCATION
- 2. HÉAVIEST SECTION IS UPPER SECTION
- 3. MPT DENOTES MALE PIPE THREAD FPT DENOTES FEMALE PIPE THREAD BFW DENOTES BEVELED FOR WELDING GVD DENOTES GROOVED FLG DENOTES FLANGE
- 4. +UNIT WEIGHT DOES NOT INCLUDE ACCESSORIES (SEE ACCESSORY DRAWINGS)
- 5. MAKE-UP WATER PRESSURE 20 psi MIN [137 kPa], 50 psi MAX [344 kPa]
- 6. 3/4" [19MM] DIA. MOUNTING HOLES. REFER TO RECOMENDED STEEL SUPPORT DRAWING.
- 7. DIMENSIONS LISTED AS FOLLOWS: ENGLISH FT-IN

[METRIC] [mm]

**FACE D** 