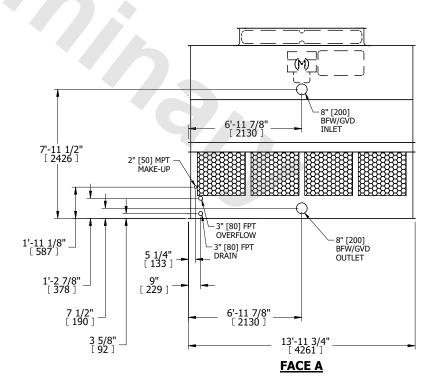

## NOTES:

- 1. (M)- FAN MOTOR LOCATION
- 2. HÉAVIEST SECTION IS UPPER SECTION
- 3. MPT DENOTES MALE PIPE THREAD FPT DENOTES FEMALE PIPE THREAD BFW DENOTES BEVELED FOR WELDING GVD DENOTES GROOVED FLG DENOTES FLANGE
- 4. +UNIT WEIGHT DOES NOT INCLUDE ACCESSORIES (SEE ACCESSORY DRAWINGS)
- 5. MAKE-UP WATER PRESSURE 20 psi MIN [137 kPa], 50 psi MAX [344 kPa]
- 6. 3/4" [19MM] DIA. MOUNTING HOLES. REFER TO RECOMENDED STEEL SUPPORT DRAWING.
- 7. DIMENSIONS LISTED AS FOLLOWS: ENGLISH FT-IN

## FACE A

SHIPPING WEIGHT 5730 lbs+ [2600] kg+ OPERATING WEIGHT 10240 lbs+ [4645] kg+ HEAVIEST SECTION WEIGHT 3680 lbs+ [1670] kg+ NO. OF SHIPPING SECTIONS 2 DRAWN BY: JLG