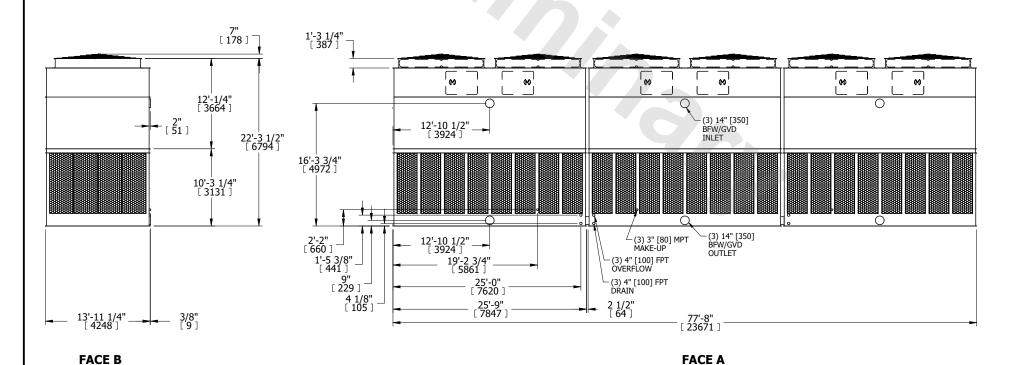

## NOTES:

- 1. (M)- FAN MOTOR LOCATION
- 2. HEAVIEST SECTION IS UPPER SECTION
- 3. MPT DENOTES MALE PIPE THREAD FPT DENOTES FEMALE PIPE THREAD BFW DENOTES BEVELED FOR WELDING GVD DENOTES GROOVED FLG DENOTES FLANGE PE DENOTES PLAIN END
- 4. +UNIT WEIGHT DOES NOT INCLUDE ACCESSORIES (SEE ACCESSORY DRAWINGS)
- 5. MAKE-UP WATER PRESSURE 20 psi MIN [137 kPa], 50 psi MAX [344 kPa]
- 6. 3/4" [19MM] DIA. MOUNTING HOLES. REFER TO RECOMMENDED STEEL SUPPORT DRAWING
- 7. DIMENSIONS LISTED AS FOLLOWS: ENGLISH FT-IN [METRIC] [mm]

SHIPPING WEIGHT 74100 lbs+ [33615] kg+ OPERATING WEIGHT 124020 lbs+ [56255] kg+ HEAVIEST SECTION WEIGHT 17820 lbs+ [8085] kg+ NO. OF SHIPPING SECTIONS 6 DRAWN BY: MER