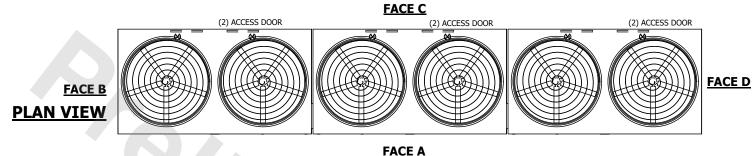

## NOTES:

- 1. (M)- FAN MOTOR LOCATION
- 2. HEAVIEST SECTION IS UPPER SECTION
- 3. MPT DENOTES MALE PIPE THREAD FPT DENOTES FEMALE PIPE THREAD BFW DENOTES BEVELED FOR WELDING GVD DENOTES GROOVED FLG DENOTES FLANGE PE DENOTES PLAIN END
- 4. +UNIT WEIGHT DOES NOT INCLUDE ACCESSORIES (SEE ACCESSORY DRAWINGS)
- 5. MAKE-UP WATER PRESSURE 20 psi MIN [137 kPa], 50 psi MAX [344 kPa]
- 6. 3/4" [19MM] DIA. MOUNTING HOLES. REFER TO RECOMMENDED STEEL SUPPORT DRAWING
- 7. DIMENSIONS LISTED AS FOLLOWS: ENGLISH FT-IN [METRIC] [mm]