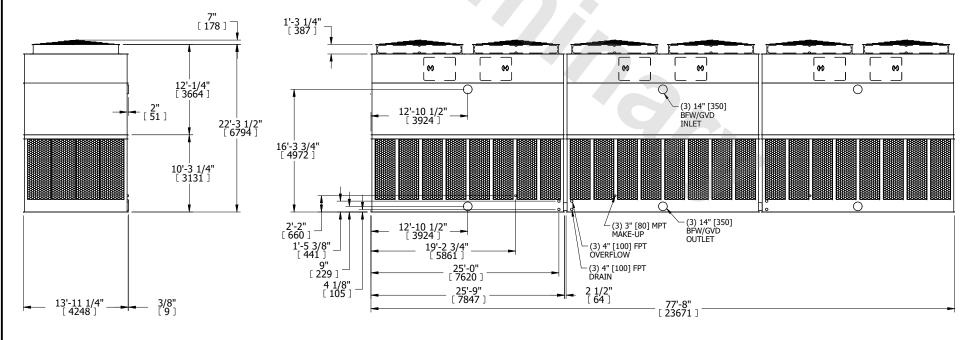

## NOTES:

- 1. (M)- FAN MOTOR LOCATION
- 2. HÉAVIEST SECTION IS UPPER SECTION
- 3. MPT DENOTES MALE PIPE THREAD FPT DENOTES FEMALE PIPE THREAD BFW DENOTES BEVELED FOR WELDING GVD DENOTES GROOVED FLG DENOTES FLANGE PE DENOTES PLAIN END
- 4. +UNIT WEIGHT DOES NOT INCLUDE ACCESSORIES (SEE ACCESSORY DRAWINGS)
- 5. MAKE-UP WATER PRESSURE 20 psi MIN [137 kPa], 50 psi MAX [344 kPa]
- 6. 3/4" [19MM] DIA. MOUNTING HOLES. REFER TO RECOMMENDED STEEL SUPPORT DRAWING
- 7. DIMENSIONS LISTED AS FOLLOWS: ENGLISH FT-IN [METRIC] [mm]

**FACE A** 

FACE B FACE A

SHIPPING WEIGHT 75120 lbs+ [34075] kg+ OPERATING WEIGHT 125040 lbs+ [56720] kg+ HEAVIEST SECTION WEIGHT 18160 lbs+ [8240] kg+ NO. OF SHIPPING SECTIONS 6 MER