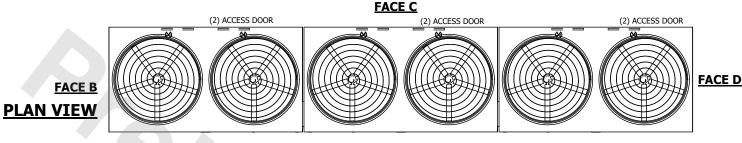

## NOTES:

- 1. (M)- FAN MOTOR LOCATION
- 2. HÉAVIEST SECTION IS UPPER SECTION
- 3. MPT DENOTES MALE PIPE THREAD FPT DENOTES FEMALE PIPE THREAD BFW DENOTES BEVELED FOR WELDING GVD DENOTES GROOVED FLG DENOTES FLANGE PE DENOTES PLAIN END
- 4. +UNIT WEIGHT DOES NOT INCLUDE ACCESSORIES (SEE ACCESSORY DRAWINGS)
- 5. MAKE-UP WATER PRESSURE 20 psi MIN [137 kPa], 50 psi MAX [344 kPa]
- 6. 3/4" [19MM] DIA. MOUNTING HOLES. REFER TO RECOMMENDED STEEL SUPPORT DRAWING
- 7. DIMENSIONS LISTED AS FOLLOWS: ENGLISH FT-IN [METRIC] [mm]

**FACE A** 

FACE B FACE A

SHIPPING WEIGHT 75120 lbs+ [34075] kg+ OPERATING WEIGHT 125040 lbs+ [56720] kg+ HEAVIEST SECTION WEIGHT 18160 lbs+ [8240] kg+ NO. OF SHIPPING SECTIONS 6 MER