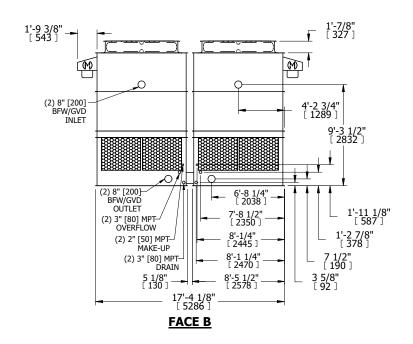

## NOTES:

- 1. (M)- FAN MOTOR LOCATION
- 2. HÉAVIEST SECTION IS UPPER SECTION
- 3. MPT DENOTES MALE PIPE THREAD FPT DENOTES FEMALE PIPE THREAD BFW DENOTES BEVELED FOR WELDING GVD DENOTES GROOVED FLG DENOTES FLANGE
- 4. +UNIT WEIGHT DOES NOT INCLUDE ACCESSORIES (SEE ACCESSORY DRAWINGS)
- 5. MAKE-UP WATER PRESSURE 20 psi MIN [137 kPa], 50 psi MAX [344 kPa]
- 6. 3/4" [19MM] DIA. MOUNTING HOLES. REFER TO RECOMMENDED STEEL SUPPORT DRAWING
- 7. DIMENSIONS LISTED AS FOLLOWS: ENGLISH FT-IN [METRIC] [mm]

| CLITERIALC |                      | ODEDATING |                       |                  |                      | NO OF CUIDDING CECTIONS  |   | DRAWN BY: |
|------------|----------------------|-----------|-----------------------|------------------|----------------------|--------------------------|---|-----------|
| SHIPPING   | 9040 lbs+ [4105] ka+ | OPERATING | 14720 lbs+ [6680] ka+ | HEAVIEST SECTION | 2980 lbs+ [1355] ka+ | NO. OF SHIPPING SECTIONS | 1 |           |
| WEIGHT     | 3040 lb3+ [4103] kg+ | WEIGHT    | 14720 103+ [0000] kg+ | WEIGHT           | 2300 ib3+ [1300] kg+ |                          | 7 | KD2       |