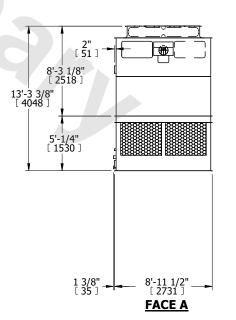

## NOTES:

- 1. (M)- FAN MOTOR LOCATION
- 2. HÉAVIEST SECTION IS UPPER SECTION
- 3. MPT DENOTES MALE PIPE THREAD FPT DENOTES FEMALE PIPE THREAD BFW DENOTES BEVELED FOR WELDING GVD DENOTES GROOVED FLG DENOTES FLANGE
- 4. +UNIT WEIGHT DOES NOT INCLUDE ACCESSORIES (SEE ACCESSORY DRAWINGS)
- 5. MAKE-UP WATER PRESSURE 20 psi MIN [137 kPa], 50 psi MAX [344 kPa]
- 6. 3/4" [19MM] DIA. MOUNTING HOLES. REFER TO RECOMMENDED STEEL SUPPORT DRAWING
- 7. DIMENSIONS LISTED AS FOLLOWS: ENGLISH FT-IN [METRIC] [mm]

| CLITERIALC |                      | ODEDATING |                       |                  |                      | NO OF CUIDDING CECTIONS  |   | DRAWN BY: |
|------------|----------------------|-----------|-----------------------|------------------|----------------------|--------------------------|---|-----------|
| SHIPPING   | 9040 lbs+ [4105] ka+ | OPERATING | 14720 lbs+ [6680] ka+ | HEAVIEST SECTION | 2980 lbs+ [1355] ka+ | NO. OF SHIPPING SECTIONS | 1 |           |
| WEIGHT     | 3040 lb3+ [4103] kg+ | WEIGHT    | 14720 103+ [0000] kg+ | WEIGHT           | 2300 ib3+ [1300] kg+ |                          | 7 | KD2       |