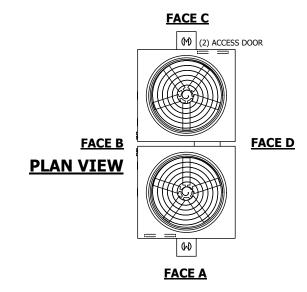

## NOTES:

- 1. (M)- FAN MOTOR LOCATION
- 2. HÉAVIEST SECTION IS UPPER SECTION
- 3. MPT DENOTES MALE PIPE THREAD FPT DENOTES FEMALE PIPE THREAD BFW DENOTES BEVELED FOR WELDING GVD DENOTES GROOVED FLG DENOTES FLANGE
- 4. +UNIT WEIGHT DOES NOT INCLUDE ACCESSORIES (SEE ACCESSORY DRAWINGS)
- 5. MAKE-UP WATER PRESSURE 20 psi MIN [137 kPa], 50 psi MAX [344 kPa]
- 6. 3/4" [19MM] DIA. MOUNTING HOLES. REFER TO RECOMMENDED STEEL SUPPORT DRAWING
- 7. DIMENSIONS LISTED AS FOLLOWS: ENGLISH FT-IN [METRIC] [mm]