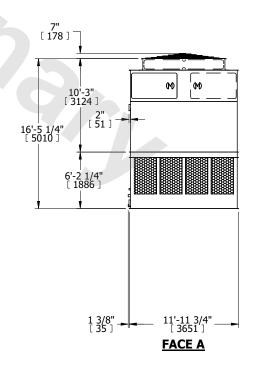

## NOTES:

- 1. (M)- FAN MOTOR LOCATION
- 2. HÉAVIEST SECTION IS UPPER SECTION
- 3. MPT DENOTES MALE PIPE THREAD FPT DENOTES FEMALE PIPE THREAD BFW DENOTES BEVELED FOR WELDING **GVD DENOTES GROOVED** FLG DENOTES FLANGE
- 4. +UNIT WEIGHT DOES NOT INCLUDE ACCESSORIES (SEE ACCESSORY DRAWINGS)
- 5. MAKE-UP WATER PRESSURE 20 psi MIN [137 kPa], 50 psi MAX [344 kPa]
- 6. 3/4" [19MM] DIA. MOUNTING HOLES. REFER TO RECOMENDED STEEL SUPPORT DRAWING.
- 7. DIMENSIONS LISTED AS FOLLOWS: **ENGLISH FT-IN** [METRIC] [mm]

FACE D

**FACE B PLAN VIEW** 

**FACE A** 

**SHIPPING OPERATING** 15340 lbs+ [6960] kg+ 25260 lbs+ [11460] kg+ WEIGHT WEIGHT

WEIGHT

HEAVIEST SECTION 5220 lbs+ [2370] kg+ NO. OF SHIPPING SECTIONS

DRAWN BY: JLG