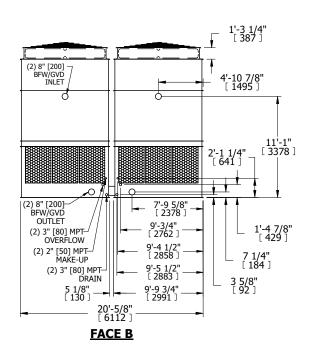

## NOTES:

- 1. (M)- FAN MOTOR LOCATION
- 2. HÉAVIEST SECTION IS UPPER SECTION
- 3. MPT DENOTES MALE PIPE THREAD FPT DENOTES FEMALE PIPE THREAD BFW DENOTES BEVELED FOR WELDING **GVD DENOTES GROOVED** FLG DENOTES FLANGE
- 4. +UNIT WEIGHT DOES NOT INCLUDE ACCESSORIES (SEE ACCESSORY DRAWINGS)
- 5. MAKE-UP WATER PRESSURE 20 psi MIN [137 kPa], 50 psi MAX [344 kPa]
- 6. 3/4" [19MM] DIA. MOUNTING HOLES. REFER TO RECOMENDED STEEL SUPPORT DRAWING.
- 7. DIMENSIONS LISTED AS FOLLOWS: **ENGLISH FT-IN** [METRIC] [mm]

FACE D

**FACE B PLAN VIEW** 

**FACE A** 

**SHIPPING OPERATING** 15340 lbs+ [6960] kg+ 25260 lbs+ [11460] kg+ WEIGHT WEIGHT

WEIGHT

HEAVIEST SECTION 5220 lbs+ [2370] kg+ NO. OF SHIPPING SECTIONS

DRAWN BY: JLG