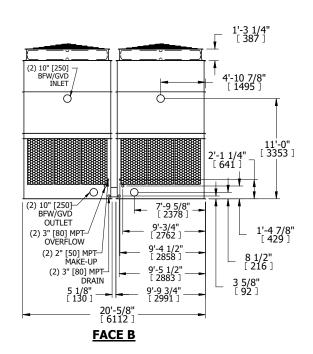

## NOTES:

- 1. (M)- FAN MOTOR LOCATION
- 2. HEAVIEST SECTION IS UPPER SECTION
- 3. MPT DENOTES MALE PIPE THREAD FPT DENOTES FEMALE PIPE THREAD BFW DENOTES BEVELED FOR WELDING **GVD DENOTES GROOVED** FLG DENOTES FLANGE
- 4. +UNIT WEIGHT DOES NOT INCLUDE
- ACCESSORIES (SEE ACCESSORY DRAWINGS)
- 5. MAKE-UP WATER PRESSURE
- 20 psi MIN [137 kPa], 50 psi MAX [344 kPa]
- 6. 3/4" [19MM] DIA. MOUNTING HOLES. REFER TO RECOMENDED STEEL SUPPORT DRAWING.
- 7. DIMENSIONS LISTED AS FOLLOWS:

**ENGLISH FT-IN** [METRIC] [mm]