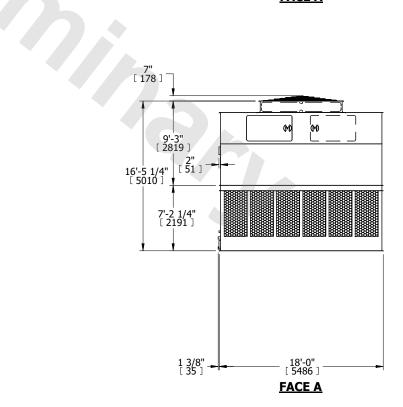

## NOTES:

- 1. (M)- FAN MOTOR LOCATION
- 2. HEAVIEST SECTION IS UPPER SECTION
- 3. MPT DENOTES MALE PIPE THREAD FPT DENOTES FEMALE PIPE THREAD BFW DENOTES BEVELED FOR WELDING **GVD DENOTES GROOVED** FLG DENOTES FLANGE
- 4. +UNIT WEIGHT DOES NOT INCLUDE
- ACCESSORIES (SEE ACCESSORY DRAWINGS)
- 5. MAKE-UP WATER PRESSURE
- 20 psi MIN [137 kPa], 50 psi MAX [344 kPa]
- 6. 3/4" [19MM] DIA. MOUNTING HOLES. REFER TO RECOMENDED STEEL SUPPORT DRAWING.
- 7. DIMENSIONS LISTED AS FOLLOWS:

**ENGLISH FT-IN** [METRIC] [mm]