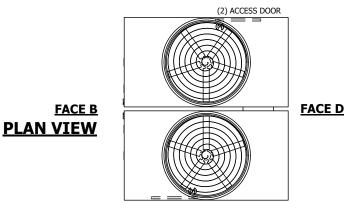

## NOTES:

- 1. (M)- FAN MOTOR LOCATION
- 2. HEAVIEST SECTION IS UPPER SECTION
- 3. MPT DENOTES MALE PIPE THREAD FPT DENOTES FEMALE PIPE THREAD BFW DENOTES BEVELED FOR WELDING **GVD DENOTES GROOVED** FLG DENOTES FLANGE
- 4. +UNIT WEIGHT DOES NOT INCLUDE
- ACCESSORIES (SEE ACCESSORY DRAWINGS)
- 5. MAKE-UP WATER PRESSURE
- 20 psi MIN [137 kPa], 50 psi MAX [344 kPa]
- 6. 3/4" [19MM] DIA. MOUNTING HOLES. REFER TO RECOMENDED STEEL SUPPORT DRAWING.
- 7. DIMENSIONS LISTED AS FOLLOWS: