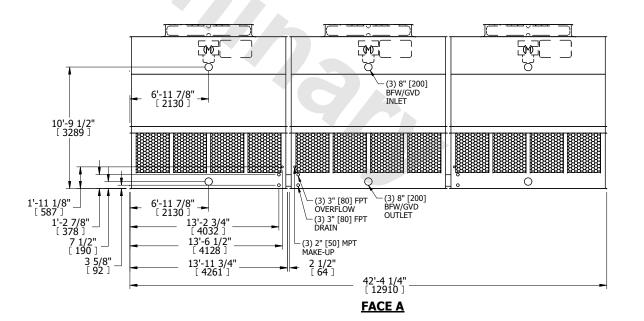

## **FACE A**

SHIPPING WEIGHT 20460 lbs+ [9285] kg+ OPERATING WEIGHT 33990 lbs+ [15420] kg+ HEAVIEST SECTION WEIGHT 4690 lbs+ [2130] kg+ NO. OF SHIPPING SECTIONS 6 DRAWN BY: JLG