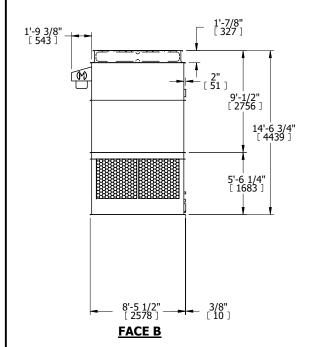

| UNIT    | COOLING TO | WER       |
|---------|------------|-----------|
| MODEL # | AT 39-4K42 | SCALE NTS |



DWG. # T3094248-DRD-ST REV. SERIAL # DATE 3/12/2025

(M) ACCESS DOOR

## NOTES:

- 1. (M)- FAN MOTOR LOCATION
- 2. HÉAVIEST SECTION IS UPPER SECTION
- 3. MPT DENOTES MALE PIPE THREAD FPT DENOTES FEMALE PIPE THREAD BFW DENOTES BEVELED FOR WELDING GVD DENOTES GROOVED FLG DENOTES FLANGE
- 4. +UNIT WEIGHT DOES NOT INCLUDE ACCESSORIES (SEE ACCESSORY DRAWINGS)
- 5. 3/4" [19MM] DIA. MOUNTING HOLES. REFER TO RECOMENDED STEEL SUPPORT DRAWING.
- 6. DIMENSIONS LISTED AS FOLLOWS: ENGLISH FT-IN [METRIC] [mm]

FACE B
PLAN VIEW





FACE D

## **FACE A**





SHIPPING WEIGHT 20460 lbs+ [9285] kg+ OPERATING WEIGHT 33990 lbs+ [15420] kg+ HEAVIEST SECTION WEIGHT 4690 lbs+ [2130] kg+ NO. OF SHIPPING SECTIONS 6 DRAWN BY: JLG