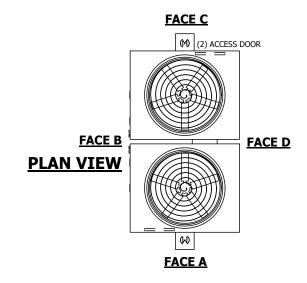

## NOTES:

- 1. (M)- FAN MOTOR LOCATION
- 2. HEAVIEST SECTION IS UPPER SECTION
- 3. MPT DENOTES MALE PIPE THREAD FPT DENOTES FEMALE PIPE THREAD BFW DENOTES BEVELED FOR WELDING GVD DENOTES GROOVED FLG DENOTES FLANGE
- 4. +UNIT WEIGHT DOES NOT INCLUDE ACCESSORIES (SEE ACCESSORY DRAWINGS)
- 5. MAKE-UP WATER PRESSURE 20 psi MIN [137 kPa], 50 psi MAX [344 kPa]
- 6. 3/4" [19MM] DIA. MOUNTING HOLES.
  REFER TO RECOMMENDED STEEL SUPPORT
- 7. DIMENSIONS LISTED AS FOLLOWS: ENGLISH FT-IN [METRIC] [mm]