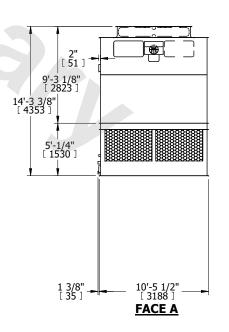

## NOTES:

- 1. (M)- FAN MOTOR LOCATION
- 2. HEAVIEST SECTION IS UPPER SECTION
- 3. MPT DENOTES MALE PIPE THREAD FPT DENOTES FEMALE PIPE THREAD BFW DENOTES BEVELED FOR WELDING GVD DENOTES GROOVED FLG DENOTES FLANGE
- 4. +UNIT WEIGHT DOES NOT INCLUDE ACCESSORIES (SEE ACCESSORY DRAWINGS)
- 5. MAKE-UP WATER PRESSURE 20 psi MIN [137 kPa], 50 psi MAX [344 kPa]
- 6. 3/4" [19MM] DIA. MOUNTING HOLES.
  REFER TO RECOMMENDED STEEL SUPPORT
- 7. DIMENSIONS LISTED AS FOLLOWS: ENGLISH FT-IN [METRIC] [mm]

 
 SHIPPING WEIGHT
 11280 lbs+ [5120] kg+
 OPERATING WEIGHT
 17880 lbs+ [8115] kg+
 HEAVIEST SECTION WEIGHT
 3920 lbs+ [1780] kg+
 NO. OF SHIPPING SECTIONS WEIGHT
 4
 DRAWN BY: KDS