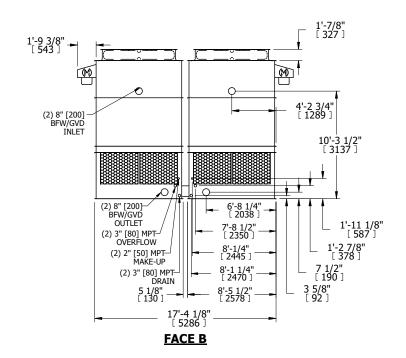

## NOTES:

- 1. (M)- FAN MOTOR LOCATION
- 2. HEAVIEST SECTION IS UPPER SECTION
- 3. MPT DENOTES MALE PIPE THREAD FPT DENOTES FEMALE PIPE THREAD BFW DENOTES BEVELED FOR WELDING GVD DENOTES GROOVED FLG DENOTES FLANGE
- 4. +UNIT WEIGHT DOES NOT INCLUDE ACCESSORIES (SEE ACCESSORY DRAWINGS)
- 5. MAKE-UP WATER PRESSURE 20 psi MIN [137 kPa], 50 psi MAX [344 kPa]
- 6. 3/4" [19MM] DIA. MOUNTING HOLES.
  REFER TO RECOMMENDED STEEL SUPPORT
- 7. DIMENSIONS LISTED AS FOLLOWS: ENGLISH FT-IN [METRIC] [mm]

 
 SHIPPING WEIGHT
 11280 lbs+ [5120] kg+
 OPERATING WEIGHT
 17880 lbs+ [8115] kg+
 HEAVIEST SECTION WEIGHT
 3920 lbs+ [1780] kg+
 NO. OF SHIPPING SECTIONS WEIGHT
 4
 DRAWN BY: KDS