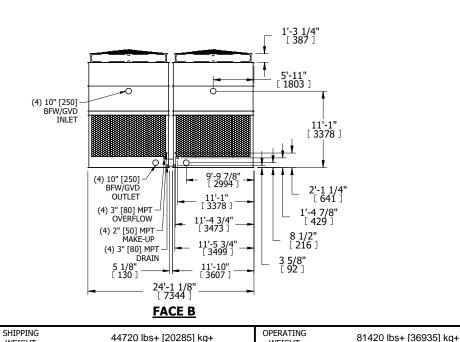

## NOTES:

WEIGHT

- 1. (M)- FAN MOTOR LOCATION
- 2. HEAVIEST SECTION IS UPPER SECTION
- 3. MPT DENOTES MALE PIPE THREAD FPT DENOTES FEMALE PIPE THREAD BFW DENOTES BEVELED FOR WELDING GVD DENOTES GROOVED FLG DENOTES FLANGE
- 4. +UNIT WEIGHT DOES NOT INCLUDE ACCESSORIES (SEE ACCESSORY DRAWINGS)
- 5. MAKE-UP WATER PRESSURE 20 psi MIN [137 kPa], 50 psi MAX [344 kPa]
- 6. 3/4" [19MM] DIA. MOUNTING HOLES. REFER TO RECOMMENDED STEEL SUPPORT DRAWING
- 7. DIMENSIONS LISTED AS FOLLOWS: ENGLISH FT-IN [METRIC] [mm]

WEIGHT

HEAVIEST SECTION 8520 lbs+ [3865] kg+ NO. OF SHIPPING SECTIONS 6 KDS