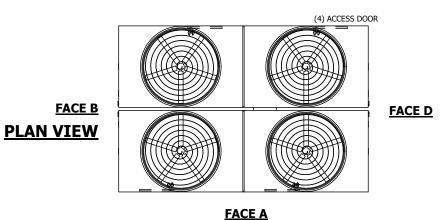

## NOTES:

WEIGHT

- 1. (M)- FAN MOTOR LOCATION
- 2. HEAVIEST SECTION IS UPPER SECTION
- 3. MPT DENOTES MALE PIPE THREAD FPT DENOTES FEMALE PIPE THREAD BFW DENOTES BEVELED FOR WELDING GVD DENOTES GROOVED FLG DENOTES FLANGE
- 4. +UNIT WEIGHT DOES NOT INCLUDE ACCESSORIES (SEE ACCESSORY DRAWINGS)
- 5. MAKE-UP WATER PRESSURE 20 psi MIN [137 kPa], 50 psi MAX [344 kPa]
- 6. 3/4" [19MM] DIA. MOUNTING HOLES. REFER TO RECOMMENDED STEEL SUPPORT DRAWING
- 7. DIMENSIONS LISTED AS FOLLOWS: ENGLISH FT-IN [METRIC] [mm]