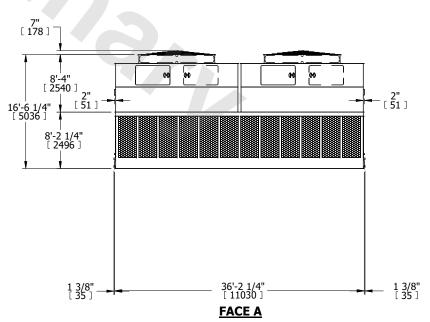

## NOTES:

WEIGHT

- 1. (M)- FAN MOTOR LOCATION
- 2. HEAVIEST SECTION IS UPPER SECTION
- 3. MPT DENOTES MALE PIPE THREAD FPT DENOTES FEMALE PIPE THREAD BFW DENOTES BEVELED FOR WELDING GVD DENOTES GROOVED FLG DENOTES FLANGE
- 4. +UNIT WEIGHT DOES NOT INCLUDE ACCESSORIES (SEE ACCESSORY DRAWINGS)
- 5. MAKE-UP WATER PRESSURE 20 psi MIN [137 kPa], 50 psi MAX [344 kPa]
- 6. 3/4" [19MM] DIA. MOUNTING HOLES. REFER TO RECOMMENDED STEEL SUPPORT DRAWING
- 7. DIMENSIONS LISTED AS FOLLOWS: ENGLISH FT-IN [METRIC] [mm]