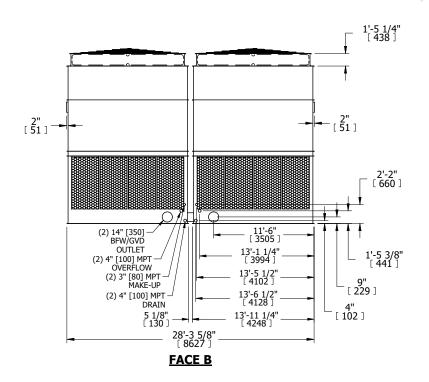

## NOTES:

**SHIPPING** 

WEIGHT

- 1. (M)- FAN MOTOR LOCATION
- 2. HÉAVIEST SECTION IS UPPER SECTION
- 3. MPT DENOTES MALE PIPE THREAD FPT DENOTES FEMALE PIPE THREAD BFW DENOTES BEVELED FOR WELDING GVD DENOTES GROOVED FLG DENOTES FLANGE PE DENOTES PLAIN END
- 4. +UNIT WEIGHT DOES NOT INCLUDE ACCESSORIES (SEE ACCESSORY DRAWINGS)
- 5. MAKE-UP WATER PRESSURE 20 psi MIN [137 kPa], 50 psi MAX [344 kPa]
- 3/4" [19MM] DIA. MOUNTING HOLES.
  REFER TO RECOMMENDED STEEL SUPPORT DRAWING
- 7. DIMENSIONS LISTED AS FOLLOWS: ENGLISH FT-IN [METRIC] [mm]