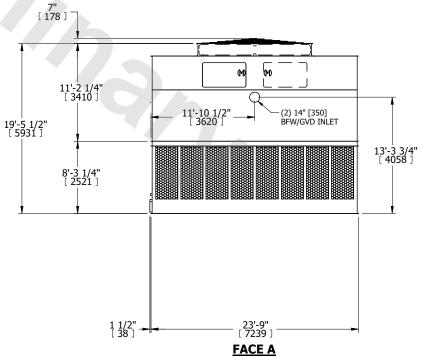

## NOTES:

**SHIPPING** 

WEIGHT

- 1. (M)- FAN MOTOR LOCATION
- 2. HÉAVIEST SECTION IS UPPER SECTION
- 3. MPT DENOTES MALE PIPE THREAD FPT DENOTES FEMALE PIPE THREAD BFW DENOTES BEVELED FOR WELDING GVD DENOTES GROOVED FLG DENOTES FLANGE PE DENOTES PLAIN END
- 4. +UNIT WEIGHT DOES NOT INCLUDE ACCESSORIES (SEE ACCESSORY DRAWINGS)
- 5. MAKE-UP WATER PRESSURE 20 psi MIN [137 kPa], 50 psi MAX [344 kPa]
- 3/4" [19MM] DIA. MOUNTING HOLES.
  REFER TO RECOMMENDED STEEL SUPPORT DRAWING
- 7. DIMENSIONS LISTED AS FOLLOWS: ENGLISH FT-IN [METRIC] [mm]