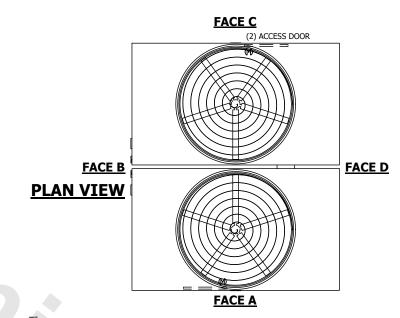

| UNIT    | COOLING TO  | WER       |
|---------|-------------|-----------|
| MODEL # | AT 228-4O24 | SCALE NTS |

EVAPCO, INC. Evapeo

HEAVIEST SECTION

WEIGHT

DWG. # T4282448-DRA-ST REV. SERIAL # DATE 3/10/2025

DRAWN BY: MER

## NOTES:

**SHIPPING** 

WEIGHT

- 1. (M)- FAN MOTOR LOCATION
- 2. HÉAVIEST SECTION IS UPPER SECTION
- 3. MPT DENOTES MALE PIPE THREAD FPT DENOTES FEMALE PIPE THREAD BFW DENOTES BEVELED FOR WELDING GVD DENOTES GROOVED FLG DENOTES FLANGE PE DENOTES PLAIN END
- 4. +UNIT WEIGHT DOES NOT INCLUDE ACCESSORIES (SEE ACCESSORY DRAWINGS)
- 5. MAKE-UP WATER PRESSURE 20 psi MIN [137 kPa], 50 psi MAX [344 kPa]
- 3/4" [19MM] DIA. MOUNTING HOLES.
  REFER TO RECOMMENDED STEEL SUPPORT DRAWING
- 7. DIMENSIONS LISTED AS FOLLOWS: ENGLISH FT-IN [METRIC] [mm]





**OPERATING** 

WEIGHT

70260 lbs+ [31870] kg+

37620 lbs+ [17065] kg+



13250 lbs+ [6015] kg+

NO. OF SHIPPING SECTIONS