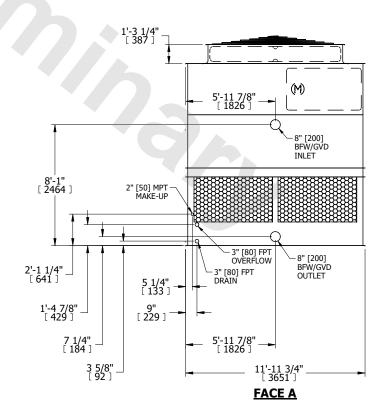

## NOTES:

- 1. (M)- FAN MOTOR LOCATION
- 2. HÉAVIEST SECTION IS UPPER SECTION
- 3. MPT DENOTES MALE PIPE THREAD
  FPT DENOTES FEMALE PIPE THREAD
  BFW DENOTES BEVELED FOR WELDING
  GVD DENOTES GROOVED
  FLG DENOTES FLANGE
- 4. +UNIT WEIGHT DOES NOT INCLUDE ACCESSORIES (SEE ACCESSORY DRAWINGS)
- 5. MAKE-UP WATER PRESSURE 20 psi MIN [137 kPa], 50 psi MAX [344 kPa]
- 6. 3/4" [19MM] DIA. MOUNTING HOLES. REFER TO RECOMENDED STEEL SUPPORT DRAWING.
- 7. DIMENSIONS LISTED AS FOLLOWS: ENGLISH FT-IN [METRIC] [mm]

ACCESS DOOR

**FACE D** 

**FACE B** 

**PLAN VIEW** 

**FACE A** 

SHIPPING WEIGHT 11580 lbs+ [5255] kg+ HEAVIEST SECTION WEIGHT 4200 lbs+ [1910] kg+ NO. OF SHIPPING SECTIONS 2 DRAWN BY: JLG