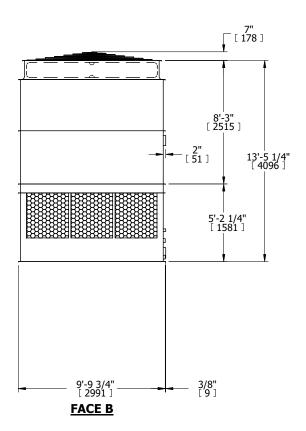

## NOTES:

- 1. (M)- FAN MOTOR LOCATION
- 2. HÉAVIEST SECTION IS UPPER SECTION
- 3. MPT DENOTES MALE PIPE THREAD
  FPT DENOTES FEMALE PIPE THREAD
  BFW DENOTES BEVELED FOR WELDING
  GVD DENOTES GROOVED
  FLG DENOTES FLANGE
- 4. +UNIT WEIGHT DOES NOT INCLUDE ACCESSORIES (SEE ACCESSORY DRAWINGS)
- 5. MAKE-UP WATER PRESSURE 20 psi MIN [137 kPa], 50 psi MAX [344 kPa]
- 6. 3/4" [19MM] DIA. MOUNTING HOLES. REFER TO RECOMENDED STEEL SUPPORT DRAWING.
- 7. DIMENSIONS LISTED AS FOLLOWS: ENGLISH FT-IN [METRIC] [mm]

ACCESS DOOR

**FACE D** 

**FACE B** 

**PLAN VIEW** 

**FACE A** 

SHIPPING WEIGHT 11580 lbs+ [5255] kg+ HEAVIEST SECTION WEIGHT 4200 lbs+ [1910] kg+ NO. OF SHIPPING SECTIONS 2 DRAWN BY: JLG