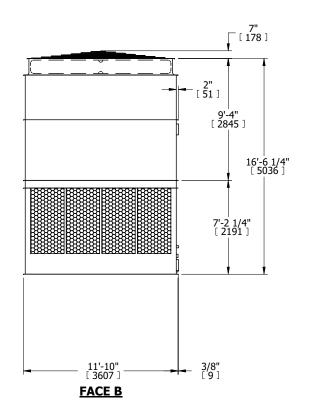

## FACE C

FACE B

FACE D

**FACE A** 

SHIPPING WEIGHT 18140 lbs+ [8230] kg+ OPERATING WEIGHT 32800 lbs+ [14880] kg+ HEAVIEST SECTION WEIGHT 6020 lbs+ [2735] kg+ NO. OF SHIPPING SECTIONS 4 DRAWN BY: KDS