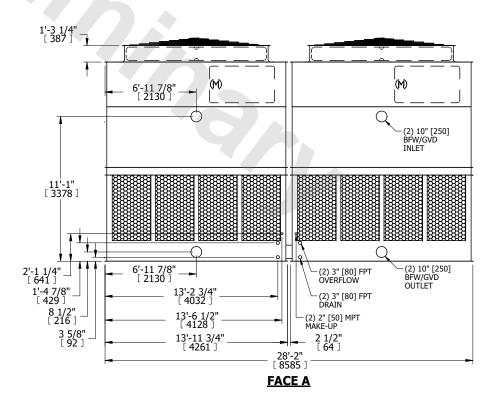

## NOTES:

- 1. (M)- FAN MOTOR LOCATION
- 2. HÉAVIEST SECTION IS UPPER SECTION
- 3. MPT DENOTES MALE PIPE THREAD FPT DENOTES FEMALE PIPE THREAD BFW DENOTES BEVELED FOR WELDING GVD DENOTES GROOVED FLG DENOTES FLANGE
- 4. +UNIT WEIGHT DOES NOT INCLUDE ACCESSORIES (SEE ACCESSORY DRAWINGS)
- 5. MAKE-UP WATER PRESSURE 20 psi MIN [137 kPa], 50 psi MAX [344 kPa]
- 6. 3/4" [19MM] DIA. MOUNTING HOLES.
  REFER TO RECOMMENDED STEEL SUPPORT
  DRAWING
- 7. DIMENSIONS LISTED AS FOLLOWS: ENGLISH FT-IN [METRIC] [mm]

## FACE C

FACE B

FACE D

**FACE A** 

SHIPPING WEIGHT 18140 lbs+ [8230] kg+ OPERATING WEIGHT 32800 lbs+ [14880] kg+ HEAVIEST SECTION WEIGHT 6020 lbs+ [2735] kg+ NO. OF SHIPPING SECTIONS 4 DRAWN BY: KDS