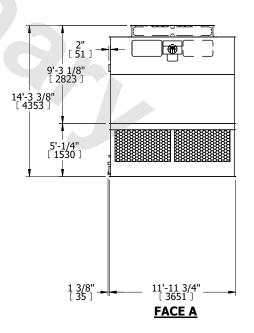

## NOTES:

- 1. (M)- FAN MOTOR LOCATION
- 2. HEAVIEST SECTION IS UPPER SECTION
- 3. MPT DENOTES MALE PIPE THREAD FPT DENOTES FEMALE PIPE THREAD BFW DENOTES BEVELED FOR WELDING **GVD DENOTES GROOVED** FLG DENOTES FLANGE
- 4. +UNIT WEIGHT DOES NOT INCLUDE ACCESSORIES (SEE ACCESSORY DRAWINGS)
- 5. MAKE-UP WATER PRESSURE 20 psi MIN [137 kPa], 50 psi MAX [344 kPa]
- 6. 3/4" [19MM] DIA. MOUNTING HOLES. REFER TO RECOMMENDED STEEL SUPPORT **DRAWING**
- 7. DIMENSIONS LISTED AS FOLLOWS: **ENGLISH FT-IN** [METRIC] [mm]