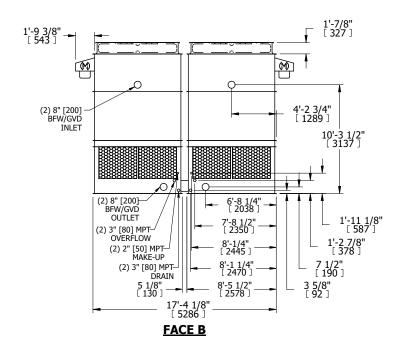

## NOTES:

- 1. (M)- FAN MOTOR LOCATION
- 2. HEAVIEST SECTION IS UPPER SECTION
- 3. MPT DENOTES MALE PIPE THREAD FPT DENOTES FEMALE PIPE THREAD BFW DENOTES BEVELED FOR WELDING **GVD DENOTES GROOVED** FLG DENOTES FLANGE
- 4. +UNIT WEIGHT DOES NOT INCLUDE ACCESSORIES (SEE ACCESSORY DRAWINGS)
- 5. MAKE-UP WATER PRESSURE 20 psi MIN [137 kPa], 50 psi MAX [344 kPa]
- 6. 3/4" [19MM] DIA. MOUNTING HOLES. REFER TO RECOMMENDED STEEL SUPPORT **DRAWING**
- 7. DIMENSIONS LISTED AS FOLLOWS: **ENGLISH FT-IN** [METRIC] [mm]