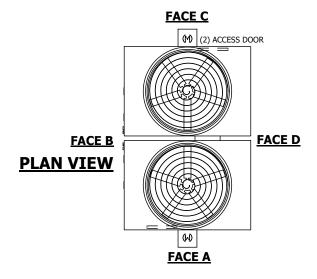

## NOTES:

- 1. (M)- FAN MOTOR LOCATION
- 2. HEAVIEST SECTION IS UPPER SECTION
- 3. MPT DENOTES MALE PIPE THREAD FPT DENOTES FEMALE PIPE THREAD BFW DENOTES BEVELED FOR WELDING **GVD DENOTES GROOVED** FLG DENOTES FLANGE
- 4. +UNIT WEIGHT DOES NOT INCLUDE ACCESSORIES (SEE ACCESSORY DRAWINGS)
- 5. MAKE-UP WATER PRESSURE 20 psi MIN [137 kPa], 50 psi MAX [344 kPa]
- 6. 3/4" [19MM] DIA. MOUNTING HOLES. REFER TO RECOMMENDED STEEL SUPPORT **DRAWING**
- 7. DIMENSIONS LISTED AS FOLLOWS: **ENGLISH FT-IN** [METRIC] [mm]