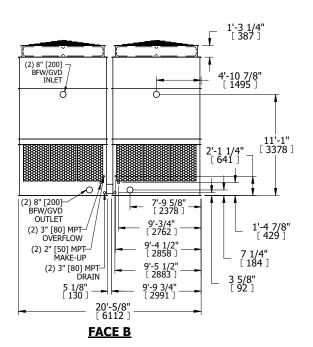

## NOTES:

- 1. (M)- FAN MOTOR LOCATION
- 2. HÉAVIEST SECTION IS UPPER SECTION
- 3. MPT DENOTES MALE PIPE THREAD FPT DENOTES FEMALE PIPE THREAD BFW DENOTES BEVELED FOR WELDING GVD DENOTES GROOVED FLG DENOTES FLANGE
- 4. +UNIT WEIGHT DOES NOT INCLUDE ACCESSORIES (SEE ACCESSORY DRAWINGS)
- 5. MAKE-UP WATER PRESSURE 20 psi MIN [137 kPa], 50 psi MAX [344 kPa]
- 6. 3/4" [19MM] DIA. MOUNTING HOLES. REFER TO RECOMENDED STEEL SUPPORT DRAWING.
- 7. DIMENSIONS LISTED AS FOLLOWS: ENGLISH FT-IN [METRIC] [mm]

FACE D

FACE B
PLAN VIEW

**FACE A** 

SHIPPING WEIGHT 15240 lbs+ [6915] kg+ OPERATING WEIGHT 25160 lbs+ [11415] kg+ HEAVIEST SECTION WEIGHT 5170 lbs+ [2350] kg+ NO. OF SHIPPING SECTIONS 4 DRAWN BY: JLG