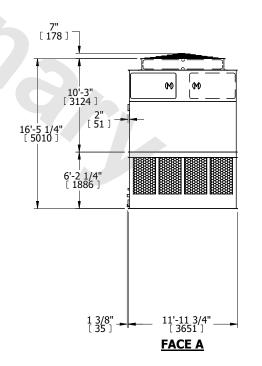

## NOTES:

- 1. (M)- FAN MOTOR LOCATION
- 2. HÉAVIEST SECTION IS UPPER SECTION
- 3. MPT DENOTES MALE PIPE THREAD FPT DENOTES FEMALE PIPE THREAD BFW DENOTES BEVELED FOR WELDING GVD DENOTES GROOVED FLG DENOTES FLANGE
- 4. +UNIT WEIGHT DOES NOT INCLUDE ACCESSORIES (SEE ACCESSORY DRAWINGS)
- 5. MAKE-UP WATER PRESSURE 20 psi MIN [137 kPa], 50 psi MAX [344 kPa]
- 6. 3/4" [19MM] DIA. MOUNTING HOLES. REFER TO RECOMENDED STEEL SUPPORT DRAWING.
- 7. DIMENSIONS LISTED AS FOLLOWS: ENGLISH FT-IN [METRIC] [mm]

FACE D

FACE B
PLAN VIEW

**FACE A** 

SHIPPING WEIGHT 15240 lbs+ [6915] kg+ OPERATING WEIGHT 25160 lbs+ [11415] kg+ HEAVIEST SECTION WEIGHT 5170 lbs+ [2350] kg+ NO. OF SHIPPING SECTIONS 4 DRAWN BY: JLG